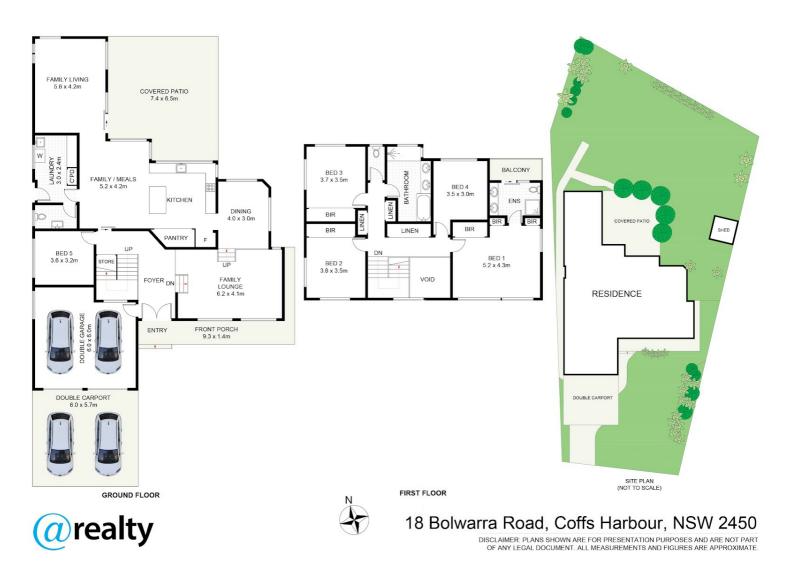

### 5 BED | 2 BATH | 4 CAR

PRICE: \$1,150,000

OPEN FOR INSPECTION: N/A

Nicole Stark 0437500962 nicolestark@atrealty.com.au www.atrealty.com.au

Disclaimer: Please note this floor plan is for marketing purposes and is to be used as a guide only. All dimensions are estimates only and may not be exact measurements.