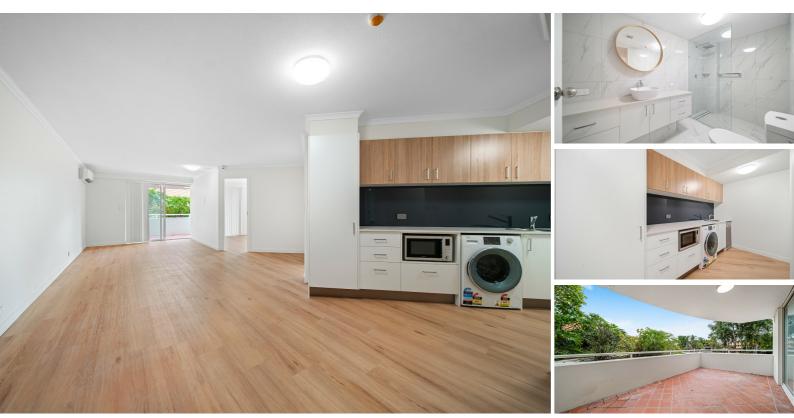

## WELCOME TO UNIT 112 AT SOVEREIGN SURFERS PARADISE - JUST BEEN COMPLETELY RENOVATED

This first floor apartment has just been meticulously renovated & boasts a spacious open plan lounge and dining, leading onto one of the largest the terraces in the building. This unassuming apartment is a generous 74m2 and is a perfect investment or lock up and leave holiday home/Live in city apartment.

Alpha Sovereign is centrally located, just a 5 minute walk to the beautiful beaches of Surfers Paradise, is close to shops and the light rail tram. This resort offers all the facilities to enjoy including a fully equiped gym, spa, sauna, restaurant and bar.

Property features: Fully renovated. New timber flooring throughout Fully renovated kitchenette & bathroom. 2 Bedrooms 1 Bathroom 1 st floor 74m2 Body Corporate: \$105 per week (approximately) Council rates \$1,088.66 half yearly (approximately) Water rates \$350 half yearly (approximately) Permanent rental return approximately \$450 - \$500 weekly