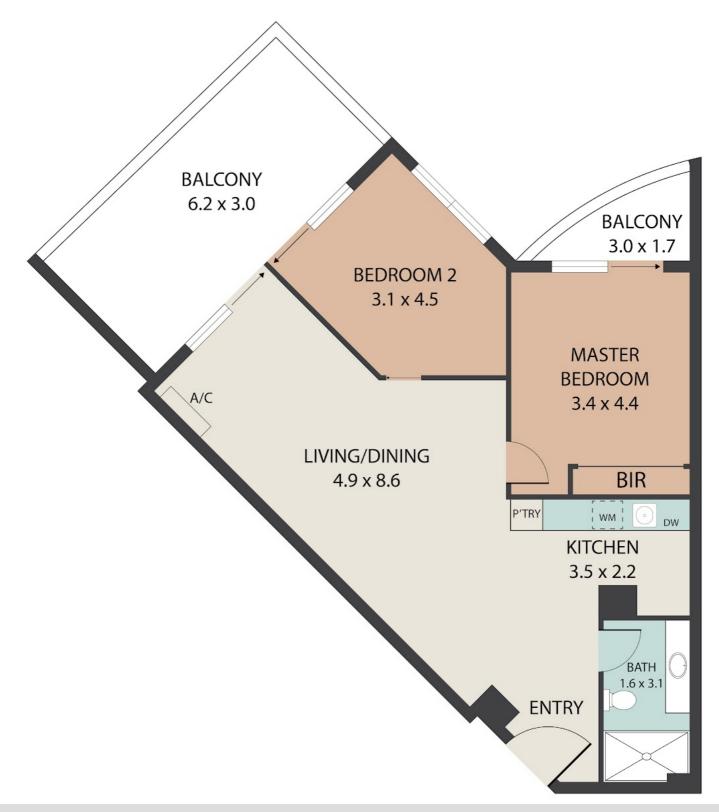

## 2 BED | 1 BATH | 0 CAR

PRICE: Under Contract

OPEN FOR INSPECTION: N/A

David Druce 0414404050 druce@atrealty.com.au www.atrealty.com.au

Disclaimer: Please note this floor plan is for marketing purposes and is to be used as a guide only. All dimensions are estimates only and may not be exact measurements.

112/138 Ferny Avenue, Surfers Paradise 4217 TOTAL APPROX. FLOOR AREA 74 SQ.M

Whilst ment that it boom AneA 74 SQ.M Davido D. UCS and any other items are approximate and no responsibility is taken for any error, omission, or misstatement. 0417404050