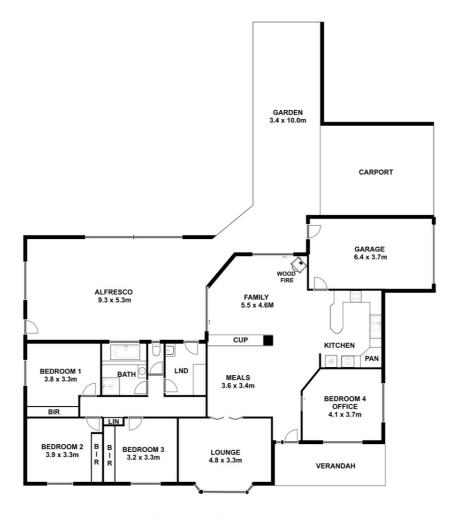

### 4 BED | 1 BATH | 17 CAR

PRICE: \$675,000 to \$715,000

OPEN FOR INSPECTION: N/A

Peter Dempsey 0418854393 peterdempsey@atrealty.com.au peterdempseyatrealty.com RLA: 269823

This drawing is for illustration purpose only. All measurements are approximate only and information intended to be relied upon should be independently verified.

Disclaimer: Please note this floor plan is for marketing purposes and is to be used as a guide only. All dimensions are estimates only and may not be exact measurements.

Peter Dempsey 0418854393 peterdempsey@atrealty.com.au peterdempseyatrealty.com