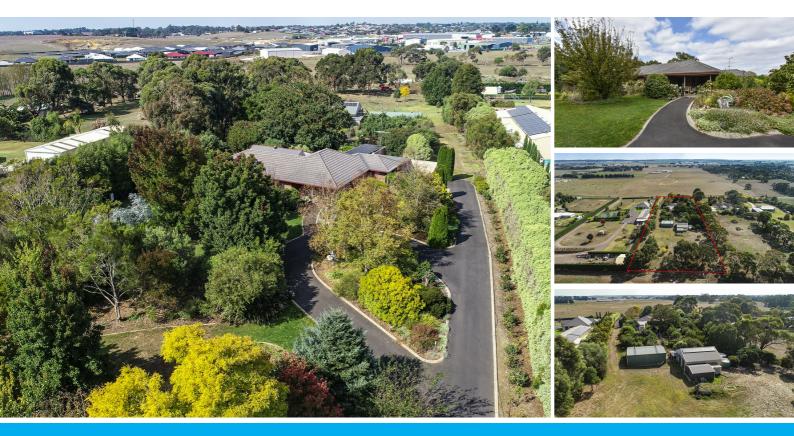

#### 20 WANDILO ROAD SUTTONTOWN

### THE BEST OF COUNTRY AND CITY LIVING

The perfect property to enjoy the best of Country Living in the City Limits of Mount Gambier. A short Drive to all of Mount Gambier's Necessities.

The Good life comes to mind when you see what this Lifestyle allotment measuring 1.25 Hectares or approximately just over 3 Acres has to offer.

Perfect for the horse, Motorbike or just enjoy the serenity.

Established over several years, the extras this property has could be too many to Mention, a rare find in the current Real-Estate Market.

The home is solid Mount Gambier Stone and Brick Construction, there are 4 Bedrooms, 3 with Built in Robes, a formal lounge with Bay window a great place to get away and relax. Open Kitchen Meals Family area is the Heartbeat of the Home, and a Solid Timber Kitchen has

These sheds would be great for a small Business, Couple coming off a farm or the person who just loves Sheds.

Grow your own produce as this property consists of 20 Fruit Trees, Large Vegetable patch well design for the next owner, Chook Yard, and all looked after by Bore Water and 50,000 Litres of Rainwater.

Extras Including bitumen Driveways, 20 Panel Soar System, hothouse, Fernery, Stock ramp, enclosed Backyard For animals and Children, lovely Established Gardens and Lawns and a feature of the garden a Magnificent Palownie Tree creating the best shade in the Summer Months