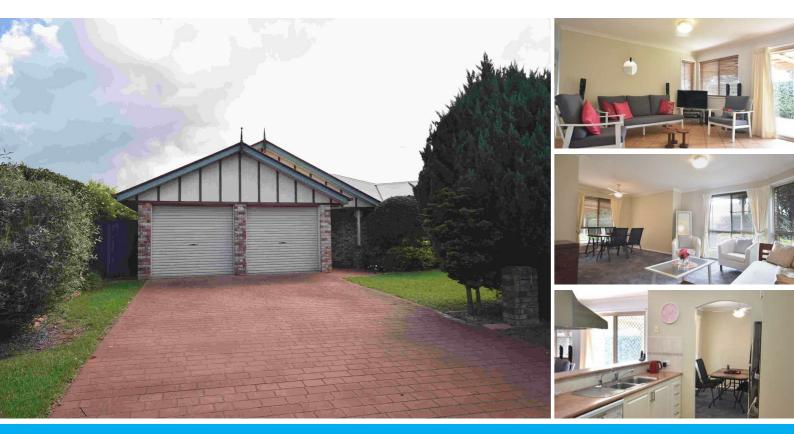

### 9 LILLYPILLY COURT, MIDDLE RIDGE, QLD 4350

This solid, low-set brick home built by one of Toowoomba's most reputable builders is set in a leafy cul-de-sac in one of the Posher locations of Middle Ridge close towards Mackenzie Street. This four-bedroom home is complete with multiple spacious living areas, two bathrooms, and an outside patio. The home is paved right around, it offers the perfect combination of location, size and a practical planning.

- · Four good sized rooms with built ins
- Open plan formal lounge/living area
- Tiled living and dining with plush carpets in bedrooms
- Split Airconditioning
- Huge Garden shed
- Outdoor paved patio
- Two rainwater tanks and automatic sprinkler irrigation to garden.
- Huge private side yard and backyard.
- Dishwasher.
- · Double lock up remote garage.

#### 4 BED | 2 BATH | 2 CAR

PRICE: \$695,000

OPEN FOR INSPECTION: N/A

Anand Kesavan 0417613426 anand@atrealty.com.au www.atrealty.com.au