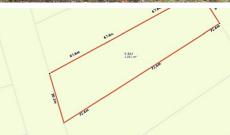

# YOUR OWN PIECE OF ISLAND PARADISE WITH AMAZING VIEWS AND COOL OCEAN BREEZES

Set on 1191 sqm, this is one of the few absolute waterfront blocks still available on the island with a flat building pad. Mostly cleared with views of the water and across to Straddie. Street frontage 20.1m