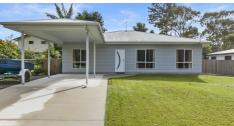

# POWERED BY THE SUN - HUGE 7.1 KW SOLAR SYSTEM

This immaculately presented home sits on a 546 sqm block a short drive to the shops, school and ferry.

Great low maintenance home if you are looking for an investment or a family wanting a yard for the kids and a dog.

Rear of property is fully fenced with a good sized garden shed which will be staying with the new owner.

This home has a long list of features:

- \* tandem carport plus room for a boat or caravan
- \* outdoor stainless steel kitchen in entertaining area
- \* air con in living area
- \* ceiling fans throughout
- \* gourmet kitchen with island bench
- \* large pantry
- \* 9ft ceilings
- \* fully screened
- \* 3 sliding door linen cupboard
- \* New York laundry beside the kitchen
- \* master bedroom has ensuite and walk in robe including shelving
- \* 3rd bedroom/study has sliding door to the entertaining area
- \* exterior walls have vinyl cladding never needing to be painted
- \* beautifully appointed bathrooms
- \* security key pad on front door
- approximately 4 years old balance of builders warranty
- \* large solar system huge savings on electricity costs