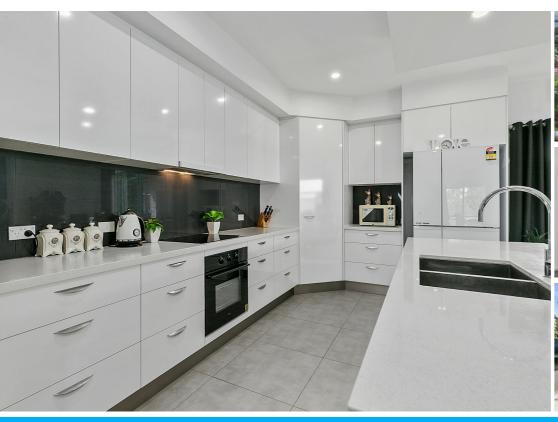

# POWERED BY THE SUN - HUGE 7.1 KW SOLAR SYSTEM

This immaculately presented home sits on a 546 sqm block a short drive to the shops, school and ferry.

Great low maintenance home if you are looking for an investment or a family wanting a yard for the kids and a dog.

Rear of property is fully fenced with a good sized garden shed which will be staying with the new owner.

This home has a long list of features:

- \* tandem carport plus room for a boat or caravan
- \* outdoor stainless steel kitchen in entertaining area
- \* air con in living area
- \* ceiling fans throughout
- \* gourmet kitchen with island bench
- \* large pantry
- \* 9ft ceilings
- \* fully screened
- \* 3 sliding door linen cupboard
- \* New York laundry beside the kitchen
- \* master bedroom has ensuite and walk in robe including shelving
- \* 3rd bedroom/study has sliding door to the entertaining area
- \* exterior walls have vinyl cladding never needing to be painted
- \* beautifully appointed bathrooms
- \* security key pad on front door
- approximately 4 years old balance of builders warranty
- \* large solar system huge savings on electricity costs