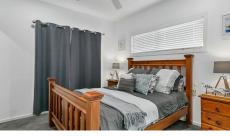

Rear of property is fully fenced with a good sized garden shed which will be staying with the new owner.

This home has a long list of features:

- \* tandem carport plus room for a boat or caravan
- \* outdoor stainless steel kitchen in entertaining area
- \* air con in living area
- \* ceiling fans throughout
- \* gourmet kitchen with island bench
- \* large pantry
- \* 9ft ceilings
- \* fully screened
- \* 3 sliding door linen cupboard
- \* New York laundry beside the kitchen
- \* master bedroom has ensuite and walk in robe including shelving
- \* 3rd bedroom/study has sliding door to the entertaining area
- \* exterior walls have vinyl cladding never needing to be painted
- \* beautifully appointed bathrooms
- \* security key pad on front door
- approximately 4 years old balance of builders warranty
- \* large solar system huge savings on electricity costs