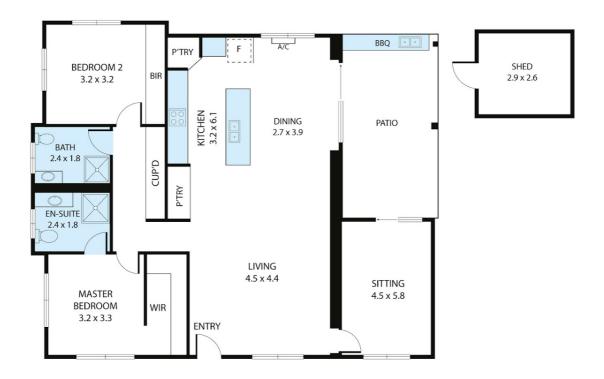

#### 9 Callistemon Street, Russell Island 4184

Whilst every attempt has been made to ensure the accuracy of the floor plan contained here, measurements of doors, windows, nooms and any other terms are approximate and no responsibility as taken for any error, omission, or misstatement. This plan is for flustrative purposes only and should be used as such you prospective purchaser.

Disclaimer: Please note this floor plan is for marketing purposes and is to be used as a guide only. All dimensions are estimates only and may not be exact measurements.