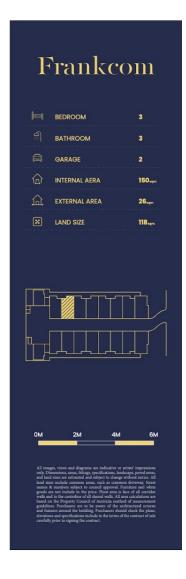

#### Frankcom

## Unit - 7

GROUND FLOOR

FIRST FLOOR

SECOND FLOOR

Disclaimer: Please note this floor plan is for marketing purposes and is to be used as a guide only. All dimensions are estimates only and may not be exact measurements.