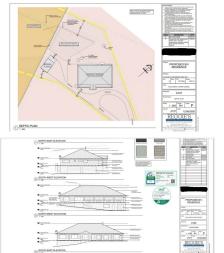

This magnificent block of land already has all utilities connected (power, gas, water) and is situated in a quiet cul-de-sac featuring quality homes. The block has approval from council for a 563m2 split level dwelling and large outbuilding. This block has both residential large land lot (R5) zoning for the house development and environmental conservation (C2) guaranteeing no developments beyond the property, meaning you can be assured of a continued bush outlook.