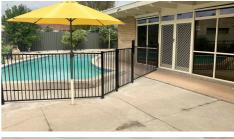

The traditional size block of 700 m² (approx) with an 18.29m frontage features a lovely front yard, a rear verandah/outdoor entertaining area and a sparkling in-ground swimming pool. Also, there is a double length lock-up carport leading to an iron garage.