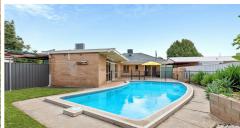

The traditional size block of 700 m² (approx) with an 18.29m frontage features a lovely front yard, a rear verandah/outdoor entertaining area and a sparkling in-ground swimming pool. Also, there is a double length lock-up carport leading to an iron garage.