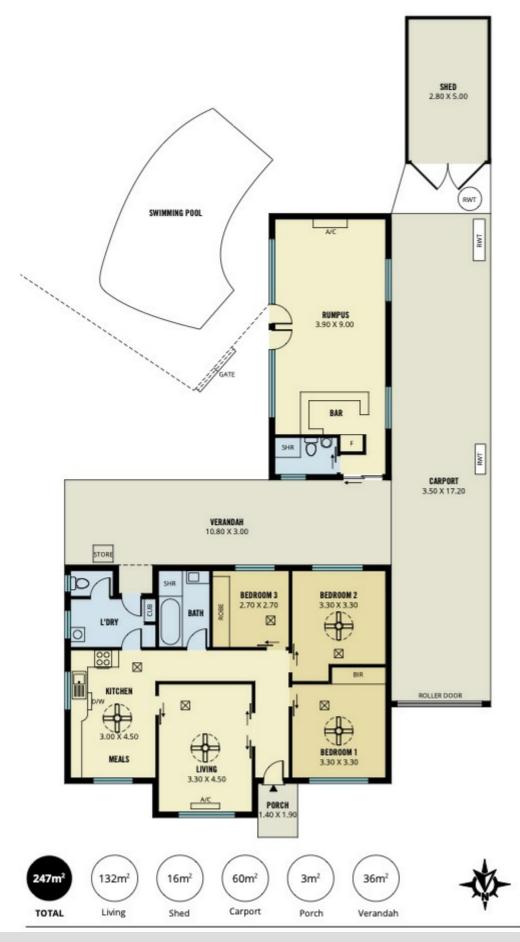

The floorplan consists of 3 bedrooms, separate lounge room, kitchen/dining room, bathroom, and separate laundry. In addition, there is a fantastic external rumpus room with its own bathroom. This space provides opportunities for a variety of uses including a great entertaining/activities room, separate living accommodation or a superb home office.

The traditional size block of 700 m² (approx) with an 18.29m frontage features a lovely front yard, a rear verandah/outdoor entertaining area and a sparkling in-ground swimming pool. Also, there is a double length lock-up carport leading to an iron garage.

## 3 BED | 2 BATH | 1 CAR

PRICE: Auction

OPEN FOR INSPECTION: N/A

Simon Tait 0419853945 simontait@atrealty.com.au www.atrealty.com.au

RLA: 269823

Disclaimer: Please note this floor plan is for marketing purposes and is to be used as a guide only. All dimensions are estimates only and may not be exact measurements.