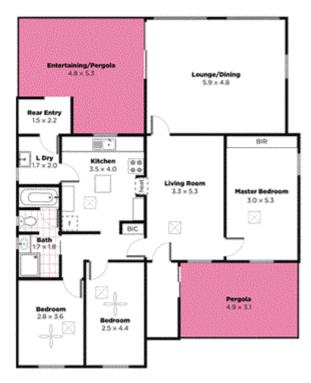

#### INVESTMENT OPPORTUNITY - SOLID LONG TERM TENANT - 4 BEDROOMS - EASY SUB DIVISION

Well maintained property which is currently tenanted with excellent tenants Flexible floorplan enabling for 4 Bedrooms or two large living areas All bedrooms in excess of 10 square metres with master being over 15 square metres Kitchen has meals area and unique bathroom set up and separate toilet Backyard is of good size for Kids to play in and there is a rear entertainment area to relax in

#### PRICE:

PLEASE CONTACT AGENT RE PRICE

OPEN FOR INSPECTION: N/A

Trevor Lambert 0412396306 trevor@atrealty.com.au www.atrealty.com.au RLA: 269823

| Area (Estimate only) |          |
|----------------------|----------|
| Area                 | 116.2 ma |
| Pergola              | 15.2 m / |
| Outdoor Entertain    | 25.4 ma  |
| Shed                 | 15.0 mi  |
| Total                | 171.8 ma |

Disclaimer: This drawing is for illustrative purposes only. All measurements are approximate and details intended to be relied upon should be independently verified.

Disclaimer: Please note this floor plan is for marketing purposes and is to be used as a guide only. All dimensions are estimates only and may not be exact measurements.