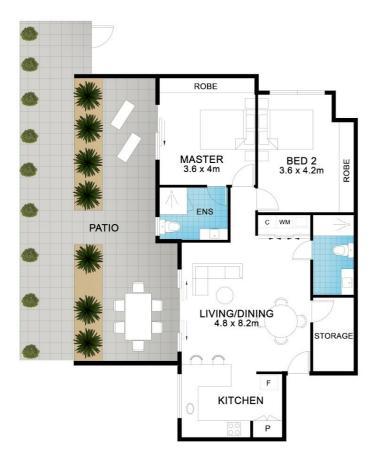

### 2 BED | 2 BATH | 1 CAR

PRICE:

Offer's over \$520,000

**OPEN FOR INSPECTION:** 

N/A

Andrew Emms
0427734743
andrew.emms@atrealty.com.au
www.atrealty.com.au

1 / 37 Wongara Street, Clayfield

Floor plan measurements are approximate and for illustration purposes only. Scale in metres.

Created by Rolley Photo Media.

Disclaimer: Please note this floor plan is for marketing purposes and is to be used as a guide only. All dimensions are estimates only and may not be exact measurements.