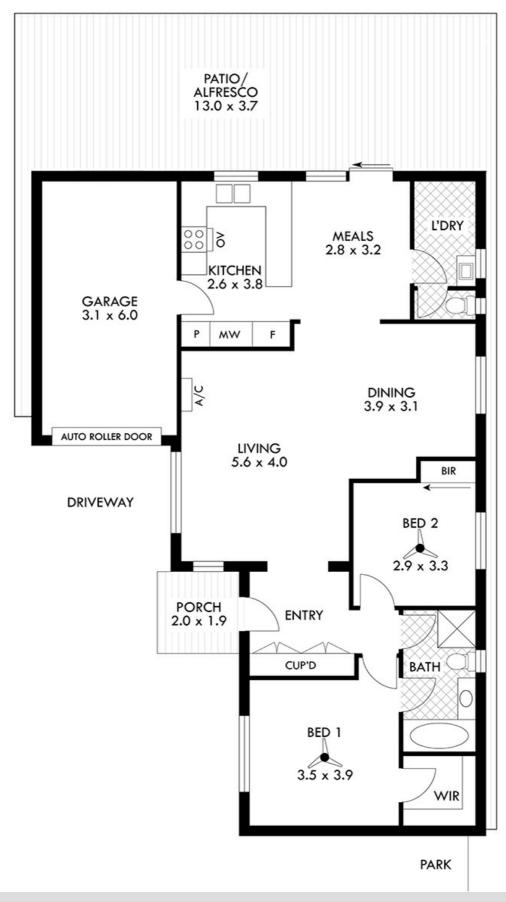

Highlights of the Home:

2 spacious bedrooms (plan was for 3, however changed to 2 to have more living area). Can be made into 3.

Fully insulated walls & ceilings (this is a huge benefit)

Spacious 2 way bathroom with shower and bath (tiled up to ceiling)

Open plan living/dining area

Reverse cycle air conditioning

Spacious kitchen with island bench

Gas cooktop with electric oven

Separate laundry leading to 2nd toilet

Garage parking with internal access

Private rear courtyard

Ceiling fans to bedrooms

Vertical blinds to windows

Plumbing and electrical updated by professionals

Downlights throughout

RLA 269823

## 2 BED | 1 BATH | 1 CAR

PRICE:

\$550,000 - \$565,000

**OPEN FOR INSPECTION:** 

N/A

Trevor Lambert 0412396306 trevor@atrealty.com.au www.atrealty.com.au

RLA: 269823

Disclaimer: Please note this floor plan is for marketing purposes and is to be used as a guide only. All dimensions are estimates only and may not be exact measurements.

TOTAL AREA - 183 sqm approx

approximate and details intended to be relied upon should be independently verified.