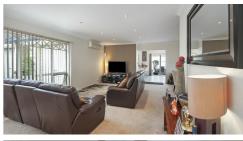

Open plan living/dining area

Reverse cycle air conditioning

Spacious kitchen with island bench

Gas cooktop with electric oven

Separate laundry leading to 2nd toilet

Garage parking with internal access

Private rear courtyard