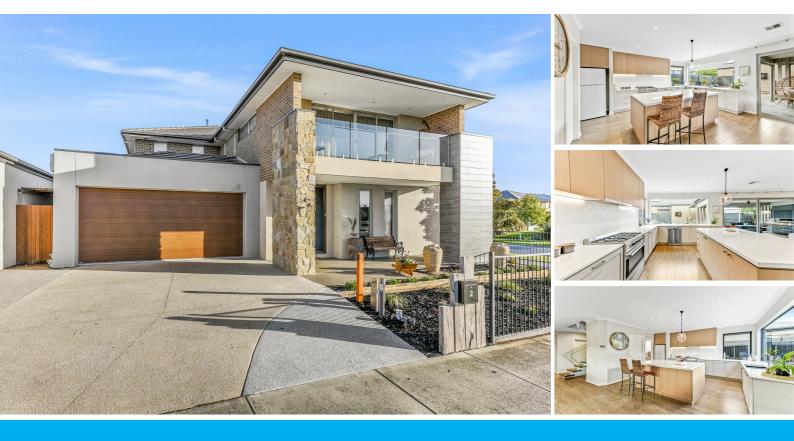

#### **ENVIABLE LIFESTYLE AWAITS**

Sublime living awaits here in this ex Porter Davis display home. With a myriad of upgrades and extra's the home is sure to exceed your expectations.

Step inside to an abundance of living space and options, downstairs providing a generous separate study and formal living room that could also be used as a threatre room. Follow the grand entrance hallway to the open plan dining, casual living and stunning kitchen, perfect for the modern family's life style.

A fully appointed kitchen offers a multitude of conveniences such as dry pantry and galley providing more storage than you could ever need. Highlighted by Technika appliances a huge Silestone island bench is the central hub of the home and seamlessly connects to the outdoor living room complete with plenty of seating and covered for year round entertaining, is accessed through triple sliding glass doors.

All expected extras such as ducted heating, evaporative cooling, internal access to the double garage, security system and double glazed windows throughout the inclusions are endless and too many to mention here.