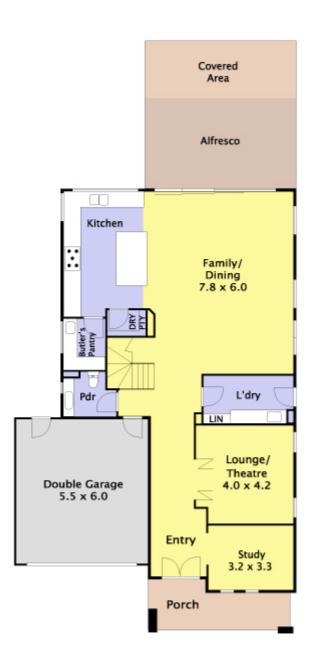

#### **ENVIABLE LIFESTYLE AWAITS**

Sublime living awaits here in this ex Porter Davis display home. With a myriad of upgrades and extra's the home is sure to exceed your expectations.

Step inside to an abundance of living space and options, downstairs providing a generous separate study and formal living room that could also be used as a threatre room. Follow the grand entrance hallway to the open plan dining, casual living and stunning kitchen, perfect for the modern family's life style.

A fully appointed kitchen offers a multitude of conveniences such as dry pantry and galley providing more storage than you could ever need. Highlighted by Technika appliances a huge Silestone island bench is the central hub of the home and seamlessly connects to the outdoor living room complete with plenty of seating and covered for year round entertaining, is accessed through triple sliding glass doors.

Disclaimer: Please note this floor plan is for marketing purposes and is to be used as a guide only. All dimensions are estimates only and may not be exact measurements.