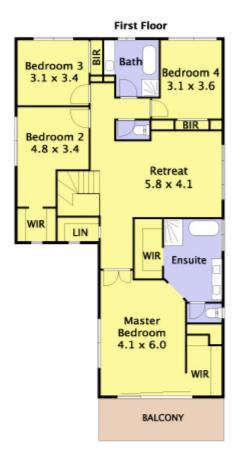

The master suite is a parents retreat complete with his and hers robes a palatial ensuite including soaker tub double recessed basins and generous shower and private balcony with parkland views.

The second bedroom can be used as a guest suite with fully fitted walk-in-robe. The other two bedrooms have built in's and are serviced by the large family bathroom and separate toilet.

Disclaimer: Please note this floor plan is for marketing purposes and is to be used as a guide only. All dimensions are estimates only and may not be exact measurements.