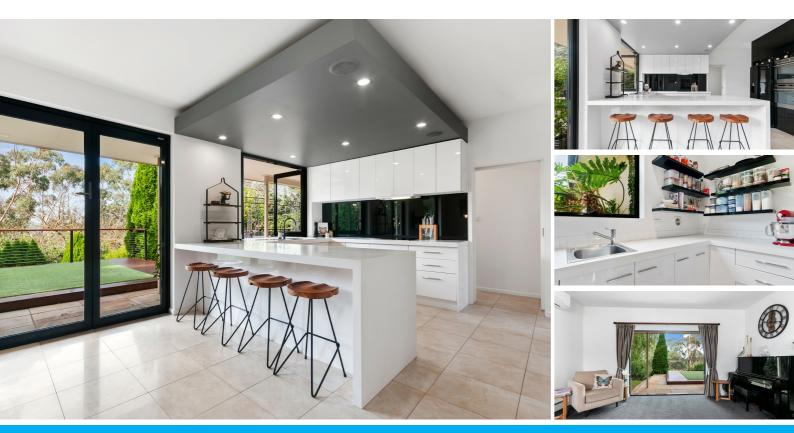

### ABUNDANCE OF SPACE FOR THE GROWING FAMILY.....ON 1200M2

This beautiful home was built in mind for the growing family and comprises an abundance of space for potential buyers. Presenting an elegant rendered façade, the tasteful finishes continue within.

- \* 5 or 6 bedrooms all with BIR. WIR and ensuite to Master bedroom
- \* Entertainers Kitchen, servery to the outdoors & Butlers pantry
- \* Living room with beautiful view
- \* Rumpus room with Bar
- \* Powder room and large laundry
- \* Hydronic heating & refrigerative cooling
- \* Electricity bills are offset by a massive 8kW 3 Phase solar system
- \* Private and sheltered Alfresco, entertaining area
- \* lush established gardens. Italian stone pavers surrounds the decking.
- \* Large double garage and Double carport to fit the Caravan.