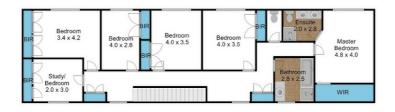

- \* 5 or 6 bedrooms all with BIR. WIR and ensuite to Master bedroom
- \* Entertainers Kitchen, servery to the outdoors & Butlers pantry
- \* Living room with beautiful view
- \* Rumpus room with Bar
- \* Powder room and large laundry
- \* Hydronic heating & refrigerative cooling
- \* Electricity bills are offset by a massive 8kW 3 Phase solar system
- \* Private and sheltered Alfresco, entertaining area
- \* lush established gardens. Italian stone pavers surrounds the decking.
- \* Large double garage and Double carport to fit the Caravan.

### 5 BED | 3 BATH | 4 CAR

PRICE: Contact Agent

OPEN FOR INSPECTION: N/A

Melissa Ahearn 0409183763 mahearn@atrealty.com.au atrealtypropertysalesgippsland.com.au

Melissa Ahearn 0409183763 mahearn@atrealty.com.au atrealtypropertysalesgippsland.com.au