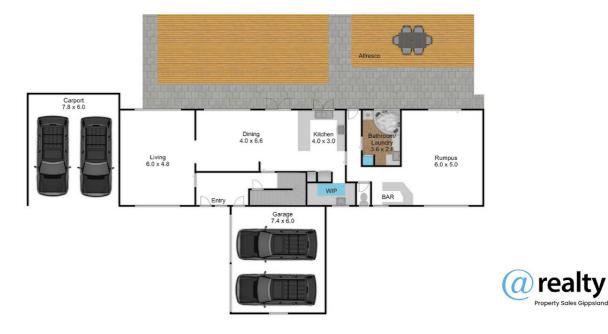

- \* 5 or 6 bedrooms all with BIR. WIR and ensuite to Master bedroom
- \* Entertainers Kitchen, servery to the outdoors & Butlers pantry
- \* Living room with beautiful view
- \* Rumpus room with Bar
- \* Powder room and large laundry
- \* Hydronic heating & refrigerative cooling
- \* Electricity bills are offset by a massive 8kW 3 Phase solar system
- \* Private and sheltered Alfresco, entertaining area
- \* lush established gardens. Italian stone pavers surrounds the decking.
- \* Large double garage and Double carport to fit the Caravan.

### 5 BED | 3 BATH | 4 CAR

PRICE: Contact Agent

OPEN FOR INSPECTION: N/A

Melissa Ahearn 0409183763 mahearn@atrealty.com.au atrealtypropertysalesgippsland.com.au

Melissa Ahearn 0409183763 mahearn@atrealty.com.au atrealtypropertysalesgippsland.com.au