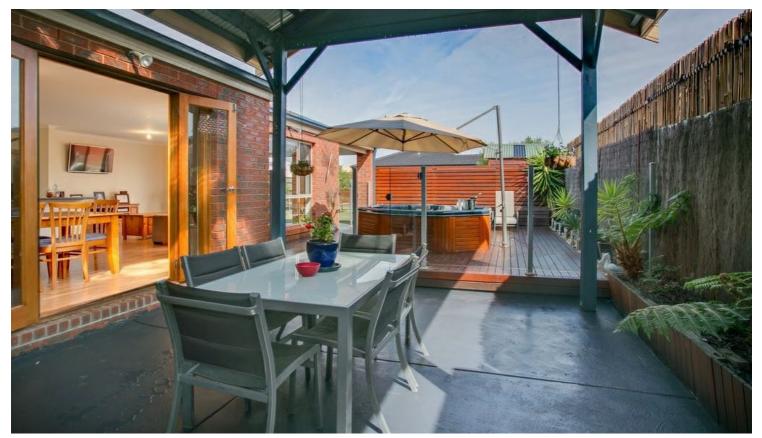

Filled with natural light throughout, this versatile layout boasts;

- 4 spacious and cleverly positioned bedrooms easily accessible to the central bathroom, toilet and laundry; including master with a large walk-in robe and ensuite.
- An open plan family/dining zone incorporates the well-appointed kitchen all of which seamlessly flows outdoors to multiple entertaining zones.
- A private living room toward the front of the home & adjoining outdoor entertaining area, ideal for those who love having guests over.
- Timber bi-fold doors lead you to the covered outdoor entertaining area which also includes a decked spa area, separate kids play area as well as established fruit trees and veggie garden with water tanks and watering system.