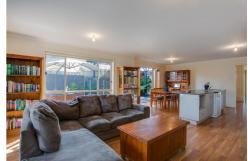

Filled with natural light throughout, this versatile layout boasts;

- 4 spacious and cleverly positioned bedrooms easily accessible to the central bathroom, toilet and laundry; including master with a large walk-in robe and ensuite.
- An open plan family/dining zone incorporates the well-appointed kitchen all of which seamlessly flows outdoors to multiple entertaining zones.
- A private living room toward the front of the home & adjoining outdoor entertaining area, ideal for those who love having guests over.
- Timber bi-fold doors lead you to the covered outdoor entertaining area which also includes a decked spa area, separate kids play area as well as established fruit trees and veggie garden with water tanks and watering system.