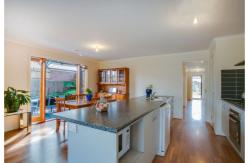

Filled with natural light throughout, this versatile layout boasts;

- 4 spacious and cleverly positioned bedrooms easily accessible to the central bathroom, toilet and laundry; including master with a large walk-in robe and ensuite.
- An open plan family/dining zone incorporates the well-appointed kitchen all of which seamlessly flows outdoors to multiple entertaining zones.
- A private living room toward the front of the home & adjoining outdoor entertaining area, ideal for those who love having guests over.
- Timber bi-fold doors lead you to the covered outdoor entertaining area which also includes a decked spa area, separate kids play area as well as established fruit trees and veggie garden with water tanks and watering system.