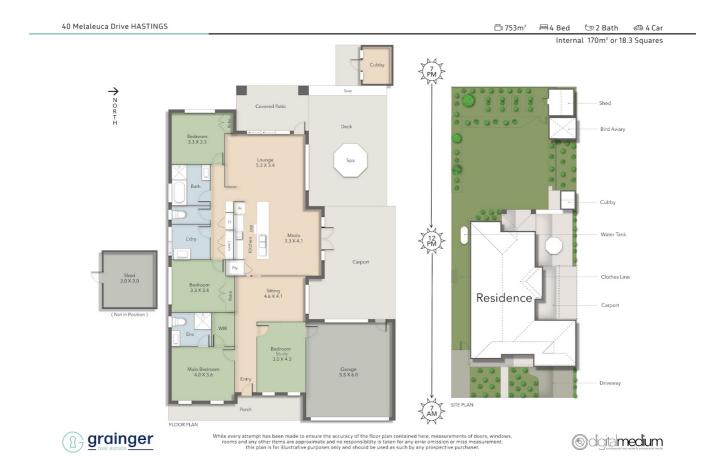

## **QUALITY FAMILY LIVING ON 750M2 (APPROX.)**

4 🕮 | 2 📛 | 2 🚍

Situated within one of Hastings most sought-after streets, this magnificent family home set on a generous 750m2 (approx.) allotment will no doubt impress young families looking for a place to raise the kids comfortably for the next 5-10 years and retirees downsizing from acreage properties, yet enjoy entertaining and still require the extra space to accommodate family, friends and the grandkids!

Filled with natural light throughout, this versatile layout boasts;

- 4 spacious and cleverly positioned bedrooms easily accessible to the central bathroom, toilet and laundry; including master with a large walk-in robe and ensuite.
- An open plan family/dining zone incorporates the well-appointed kitchen all of which seamlessly flows outdoors to multiple entertaining zones.
- A private living room toward the front of the home & adjoining outdoor entertaining area, ideal for those who love having guests over.
- Timber bi-fold doors lead you to the covered outdoor entertaining area which also includes a decked spa area, separate kids play area as well as established fruit trees and veggie garden with water tanks and watering system.