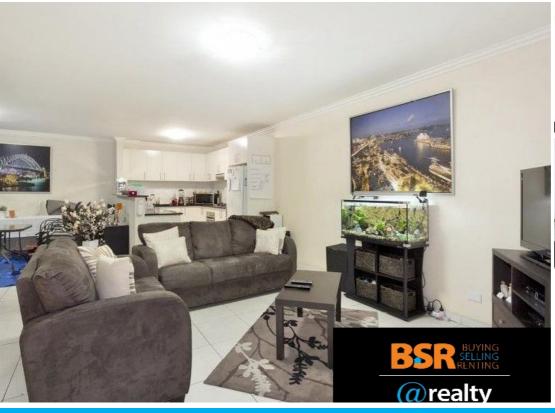

## - DEPOSIT RECEIVED -

- Ultra large and spacious 3 bedroom mid-floor apartment
- Built-ins in 2 rooms
- Ensuite to main
- Large polyurethane kitchen with stone bench tops, dishwasher, gas cooking and stainless steel appliances
- Bright and spacious living area with r/c cycle air conditioning
- Separate eat-in dining opening onto north east facing balcony
- Well appointed bathroom with separate bath / shower
- Internal laundry with dryer
- Lift access
- 2 underground car spaces in security carpark
- Walk to Northmead Shopping Plaza and transport directly into Parramatta and Hills district
- Total area 149sqm