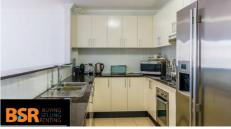

## - DEPOSIT RECEIVED -

- Ultra large and spacious 3 bedroom mid-floor apartment
- Built-ins in 2 rooms
- Ensuite to main
- Large polyurethane kitchen with stone bench tops, dishwasher, gas cooking and stainless steel appliances
- Bright and spacious living area with r/c cycle air conditioning
- Separate eat-in dining opening onto north east facing balcony
- Well appointed bathroom with separate bath / shower
- Internal laundry with dryer
- Lift access
- 2 underground car spaces in security carpark
- Walk to Northmead Shopping Plaza and transport directly into Parramatta and Hills district
- Total area 149sqm