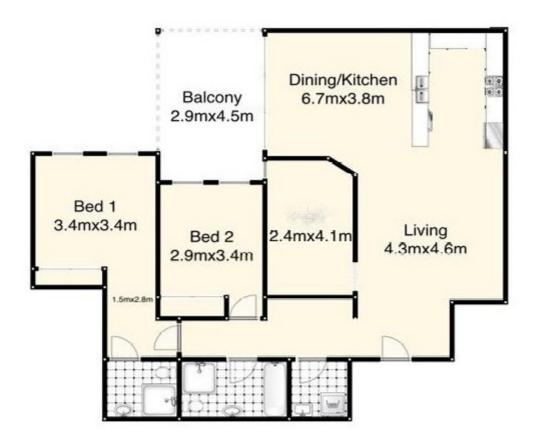

## 30/12 MURRAY STREET NORTHMEAD

## - DEPOSIT RECEIVED -

- Ultra large and spacious 3 bedroom mid-floor apartment
- Built-ins in 2 rooms
- Ensuite to main
- Large polyurethane kitchen with stone bench tops, dishwasher, gas cooking and stainless steel appliances
- Bright and spacious living area with r/c cycle air conditioning
- Separate eat-in dining opening onto north east facing balcony
- Well appointed bathroom with separate bath / shower
- Internal laundry with dryer
- Lift access
- 2 underground car spaces in security carpark
- Walk to Northmead Shopping Plaza and transport directly into Parramatta and Hills district
- Total area 149sqm

## 2 BED | 2 BATH | 4 CAR

PRICE:

**TENANTS SECURED** 

**OPEN FOR INSPECTION:** 

N/A

Gavin McCutcheon 0413686969 gavin@atrealty.com.au buyingsellingrenting.com.au

Disclaimer: Please note this floor plan is for marketing purposes and is to be used as a guide only. All dimensions are estimates only and may not be exact measurements.