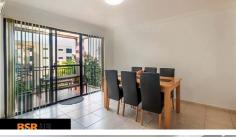

## - DEPOSIT RECEIVED -

- Ultra large and spacious 3 bedroom mid-floor apartment
- Built-ins in 2 rooms
- Ensuite to main
- Large polyurethane kitchen with stone bench tops, dishwasher, gas cooking and stainless steel appliances
- Bright and spacious living area with r/c cycle air conditioning
- Separate eat-in dining opening onto north east facing balcony
- Well appointed bathroom with separate bath / shower
- Internal laundry with dryer
- Lift access
- 2 underground car spaces in security carpark
- Walk to Northmead Shopping Plaza and transport directly into Parramatta and Hills district
- Total area 149sqm