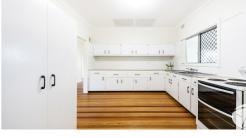

The kitchen is nice and central alongside the living and dining area and the bonus rooms start right here, with an extra open-plan room overlooking the backyard, perfect for the large home office. Air conditioning, wood fire heating, blinds, security screens and sitting areas front and back make, this home feel safe and sound.