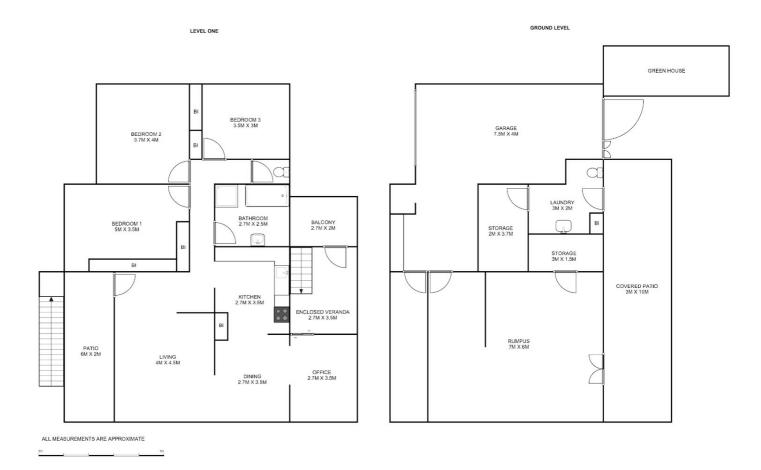

The home boasts good-old hardwood timber bones and polished timber floorboards throughout the upper level. Three good sized bedrooms with BIR are light-filled and all surround the fully equipped bathroom with separate toilet (second loo downstairs).

The kitchen is nice and central alongside the living and dining area and the bonus rooms start right here, with an extra open-plan room overlooking the backyard, perfect for the large home office. Air conditioning, wood fire heating, blinds, security screens and sitting areas front and back make, this home feel safe and sound.

Who doesn't love a drive-through garage? Not only do we have great access to the backyard, but we also have a yard, large enough for every pursuit you could imagine (STCA) – Shedding, the pool & spa, orchards, gardens and/or a playground for the children – its here! The allotment comes in at approx. 885m2. With the house built close to the front boundary you basically have a whole extra block out back!