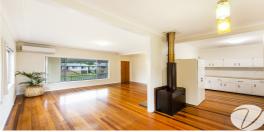

The home boasts good-old hardwood timber bones and polished timber floorboards throughout the upper level. Three good sized bedrooms with BIR are light-filled and all surround the fully equipped bathroom with separate toilet (second loo downstairs).

The kitchen is nice and central alongside the living and dining area and the bonus rooms start right here, with an extra open-plan room overlooking the backyard, perfect for the large home office. Air conditioning, wood fire heating, blinds, security screens and sitting areas front and back make, this home feel safe and sound.