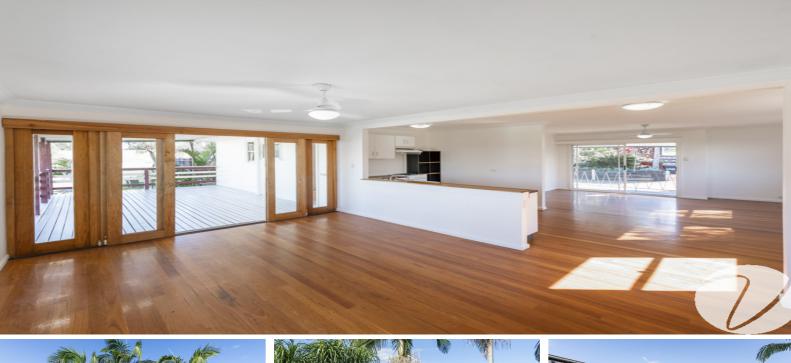

Lowset, flood-free living is always a bonus and here you can step straight into your expansive, air conditioned, open plan living space. There is enough space here for dining, living, cooking up and storm and even a second sitting area.

The deck is a fantastic addition overlooking lower-lying areas, showcasing the hill-side position. Four bedrooms are a massive feature of this home and vary in size from Queen down to Single. We have some with built-in robes and the large fully equipped bathroom is conveniently positioned with dual access to the large deck.