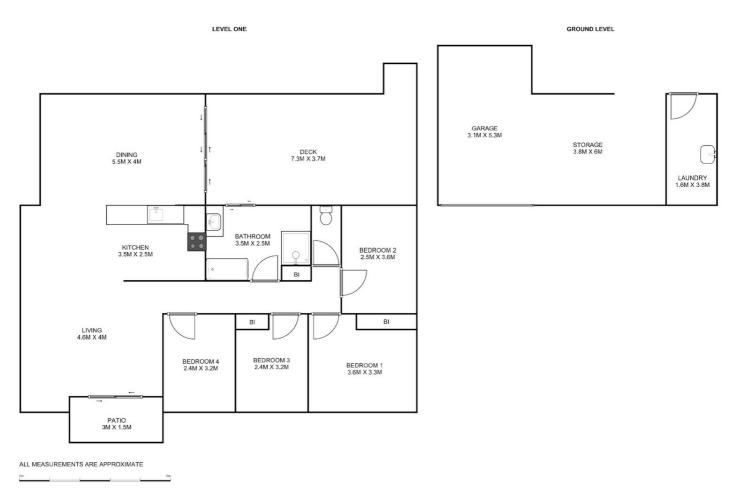

The deck is a fantastic addition overlooking lower-lying areas, showcasing the hill-side position. Four bedrooms are a massive feature of this home and vary in size from Queen down to Single. We have some with built-in robes and the large fully equipped bathroom is conveniently positioned with dual access to the large deck.

There are stairs down to the backyard where can gain rear access to the shed, workshop, storage space and the laundry. There is plenty of space in the yard for all your pursuits and at the same time it's a manageable size.