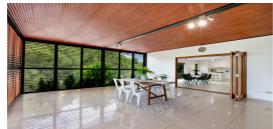

- Sunlit lounge/dining room with high ceilings, stylish décor
- Flows to expansive entertainers' deck with mountain views
- Stone benchtop kitchen equipped with Smeg gas appliances
- Spacious bedrooms and luxurious bathrooms set on both floors
- Master offers walk-in robe, stunning fully appointed ensuite and huge walk-in robe
- 6 X 6 sunroom with aluminium shutters allowing privacy and cool breezes
- Plenty of space for a pool in the future
- Estimated rental return of \$800 PW