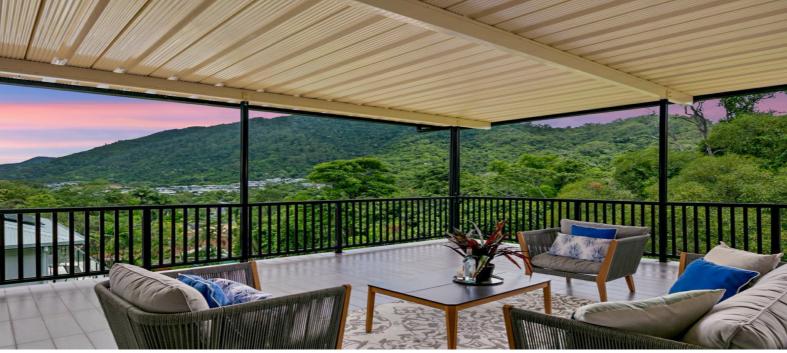

- Sunlit lounge/dining room with high ceilings, stylish décor
- Flows to expansive entertainers' deck with mountain views
- Stone benchtop kitchen equipped with Smeg gas appliances
- Spacious bedrooms and luxurious bathrooms set on both floors
- Master offers walk-in robe, stunning fully appointed ensuite and huge walk-in robe
- 6 X 6 sunroom with aluminium shutters allowing privacy and cool breezes
- Plenty of space for a pool in the future
- Estimated rental return of \$800 PW