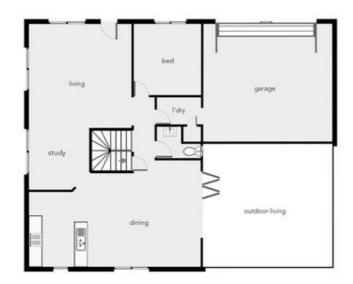

## A LUXURIOUS HOME SUITED TO A GROWING **FAMILY OR INVESTOR**

PRICE:Mid \$800,000's

Exceptionally crafted showcasing a contemporary aesthetic, this gorgeous family home provides the perfect fusion between superior quality and intelligent design. This executive and prestigious home is set on a huge 900m2 block in the very desired suburb of East Park Ridge Estate. The floor plan will easily accommodate a large or extended family living and entertaining on a large scale. The open plan formal and casual spaces are a focal point featuring high ceilings, freshly painted walls inside and out and the cool southerly breezes.

- Sunlit lounge/dining room with high ceilings, stylish décor
- Flows to expansive entertainers' deck with mountain views
- Stone benchtop kitchen equipped with Smeg gas appliances
- Spacious bedrooms and luxurious bathrooms set on both floors
- Master offers walk-in robe, stunning fully appointed ensuite and huge walk-in robe
- 6 X 6 sunroom with aluminium shutters allowing privacy and cool breezes
- Plenty of space for a pool in the future
- Estimated rental return of \$800 PW