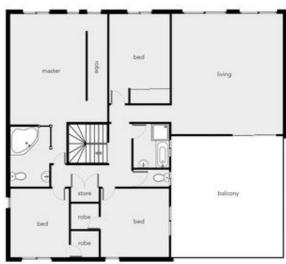

## A LUXURIOUS HOME SUITED TO A GROWING **FAMILY OR INVESTOR**

PRICE:Mid \$800,000's

Exceptionally crafted showcasing a contemporary aesthetic, this gorgeous family home provides the perfect fusion between superior quality and intelligent design. This executive and prestigious home is set on a huge 900m2 block in the very desired suburb of East Park Ridge Estate. The floor plan will easily accommodate a large or extended family living and entertaining on a large scale. The open plan formal and casual spaces are a focal point featuring high ceilings, freshly painted walls inside and out and the cool southerly breezes.

- Sunlit lounge/dining room with high ceilings, stylish décor
- Flows to expansive entertainers' deck with mountain views
- Stone benchtop kitchen equipped with Smeg gas appliances
- Spacious bedrooms and luxurious bathrooms set on both floors
- Master offers walk-in robe, stunning fully appointed ensuite and huge walk-in robe
- 6 X 6 sunroom with aluminium shutters allowing privacy and cool breezes
- Plenty of space for a pool in the future
- Estimated rental return of \$800 PW