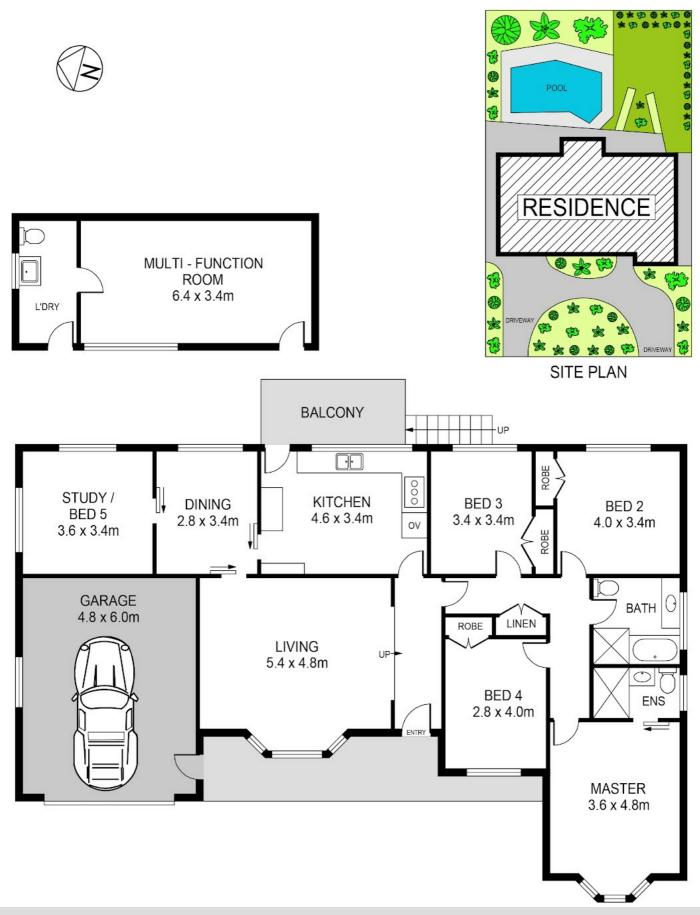

### 5 BED | 2 BATH | 4 CAR

PRICE: Offers Invited

OPEN FOR INSPECTION: N/A

Ning Widjaja 0416197919 ning@atrealty.com.au www.atrealty.com.au

Disclaimer: Please note this floor plan is for marketing purposes and is to be used as a guide only. All dimensions are estimates only and may not be exact measurements.

DISCLAIMER:

www.atrealty.com.au

PLANS SHOWN ARE FOR MARKETING PURPOSES ONLY, ALL DIMENSIONS ARE APPROXIMATE AND NOT TO SCALE. THEY ARE SUBJECT TO ERRORS AND INACCURACIES AND NO LIABILITY WILL BE ACCEPTED INTERESTED PARTIES SHOULD MAKE THEIR OWN INQUIRIES. Ning Widjaja