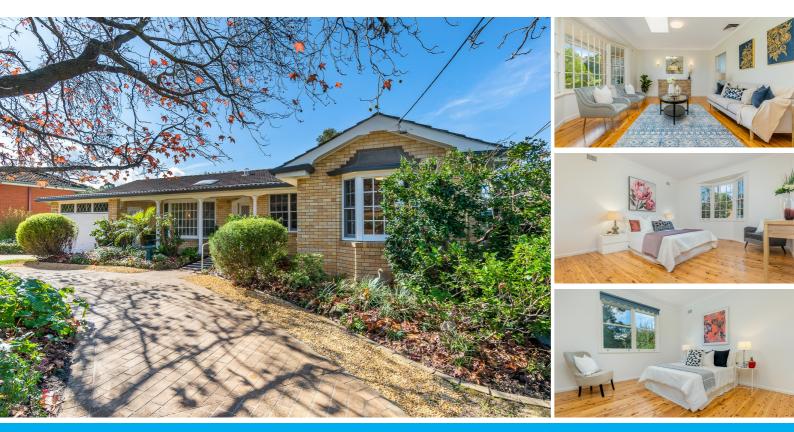

### **UNDER CONTRACT - OPEN HOUSE CANCELLED!**

On the market for the first time in over 50 years, this lovingly-maintained 1960s home with pool and garage features a flowing flexible floorplan with room to update for a contemporary lifestyle in this peaceful cul-de-sac location. Set in a family-friendly residential precinct, it's just around the corner from parks, local shops, buses, and minutes to primary & high schools, Carlingford Court mall, and Epping business & rail.

The blonde brick and tile residence offers plenty of space for family living and entertaining with five double bedrooms, a light-filled lounge with a stone feature in the living area, separate dining, casual living, and an eat-in kitchen opening to a sun-soaked deck. The front gardens have a semi-circular driveway to LUG, and the East-facing rear garden includes a fully-fenced pool & lawn area with access to a lower level rumpus room or studio with laundry and WC.

Bright and airy with fresh paint, high ceilings, wide picture windows, timber, and slate-tiled floors, it's ready to move straight in with options to renovate, reconfigure or redevelop (STCA) on the 758.8 sqm block to create your dream family future.