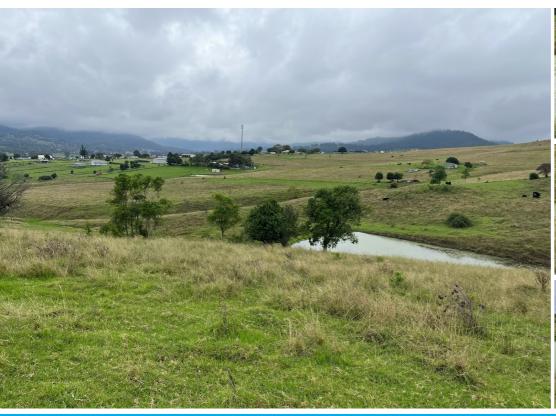

## RARE ACREAGE WITH VIEWS OF ROLLING HILLS

Just 5 minutes from the Killarney shops is 20 acres of moderately sloping, well grassed paddock.

North facing with great views over the Condamine River and Cambanora Gorge, One Tree Hill and to the hills beyond.

Grassed with kikiku, paspalum and rhodes. The property is fully fenced and has an excellent dam with good catchment.

It has had up to 30 head on agistment.

Power is closeby with excellent NBN and Mobile reception.