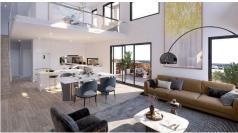

The warm tones of the timber floors and the earthy interior colour palette combine with the gleam of the glass balustrades and chrome fixtures to create inviting contemporary interiors that will make you feel right at home. Add your own little finishing touches and your Kingsley apartment will be a place you will love to come home to.

All apartments include light-filled open plans with spacious living areas opening out to a balcony with sweeping views across Melbourne to the Dandenongs. That's life at Kingsley.

Easy access to 3 universities, choice of primary and secondary schools, including the prestigious Waverley college.