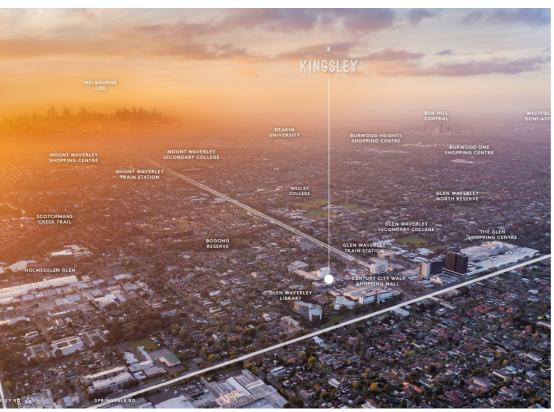

## KINGSLEY - THE HEART OF THE GLEN WAVERLEY

Boasting state of the art design and constructed from quality materials, Kingsley is a building that is set to impress. The sweeping curve of the front facade, the unique feature balconies and asymmetrical windows make the exterior visually striking and give the building a strong street presence. Kingsley is a place you will be proud to call home.

All apartments include light-filled open plans with spacious living areas opening out to a balcony with sweeping views across Melbourne to the Dandenongs. That's life at Kingsley.

Easy access to 3 universities, choice of primary and secondary schools, including the prestigious Waverley college.

Beautiful bush land, golf courses and parks with delightful walking trails, all this wonderful amenities are conveniently close to Kingsley apartments.