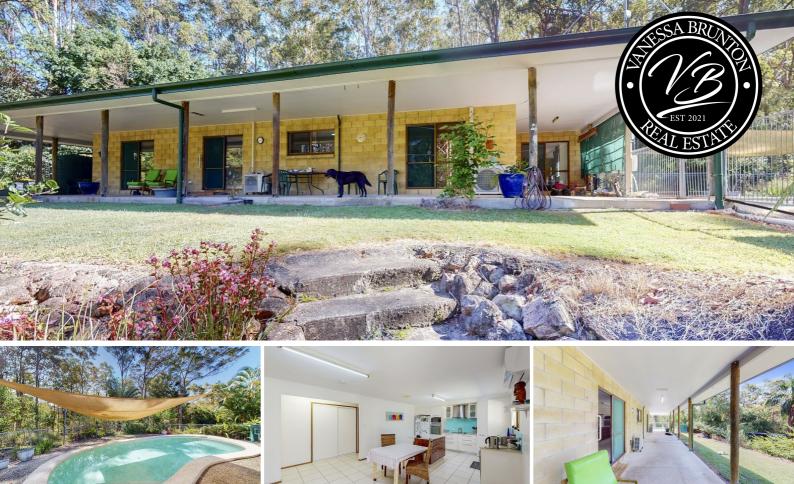

## 5 BED | 2 BATH | 6 CAR

96 Wappa Falls Road, Yandina, QLD, 4561

96 Wappa Falls Road, Yandina is a solid family country home that has 5 x oversized bedrooms with 2 recently renovated bathrooms and plenty of room for dual living with 2 separate living areas, it is privately positioned on 1 and a half acres with a huge double powered shed, on town water and ideal for someone that works from home.

A covered verandah runs the full length of the home with a saltwater pool perfect to cool off and for the family to enjoy whilst entertaining. High and dry, with town water, a dam in the front paddock and surrounded by nature and birdlife that the family have enjoyed for over 30 years at the property.

## 96 Wappa Falls Road, Yandina

Entry AC

Verandah 22.7 x 2.8

FLOOR PLAN

SITE PLAN

LEGEND

Internal : 289m<sup>2</sup> External: 90m<sup>2</sup>

8. Pool Pump