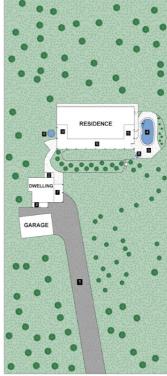

## 96 Wappa Falls Road, Yandina

Entry AC

Verandah 22.7 x 2.8

FLOOR PLAN

SITE PLAN

LEGEND

Internal : 289m<sup>2</sup> External: 90m<sup>2</sup>

8. Pool Pump