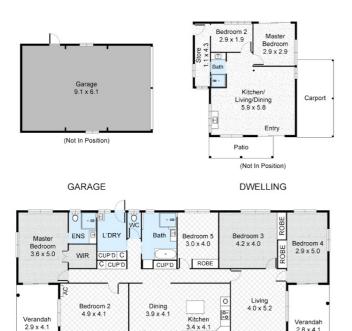

## 96 Wappa Falls Road, Yandina

Entry AC

Verandah 22.7 x 2.8

FLOOR PLAN

SITE PLAN

LEGEND

Internal : 289m<sup>2</sup> External: 90m<sup>2</sup>

8. Pool Pump

Disclaimer: Please note this floor plan is for marketing purposes and is to be used as a guide only. All dimensions are estimates only and may not be exact measurements.

2.8 x 4.1