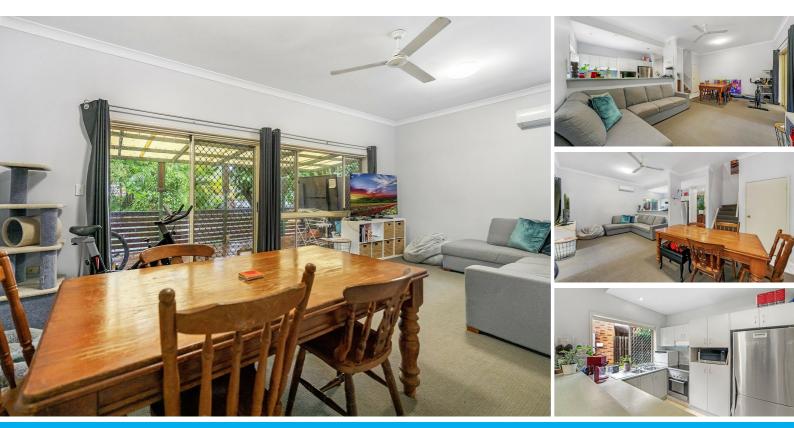

#### GROUND-LEVEL FEATURES :

- Large laundry with downstairs toilet
- Internal entrance from garage
- Kitchen adjoins the dining and living area
- Easy access to decking with roof
- Storage under stairs

#### UPSTAIRS

- Bedroom 2 ( BIR) door out to the balcony
- Master bedroom with walk-in robe and fully renovated ensuite
- Spacious fully renovated main bathroom
- 3rd bedroom
- Ceiling fans

#### ADDITIONAL FEATURES :

- 2 x Split system airconditioner
- Single lock up garage
- Quiet living environment

DETAILS :

Rates Approx \$2667 pa

Body Corp: \$43.26 per week (includes water and building insurance ) Market Rent: \$550pw current tenant on \$460.pw