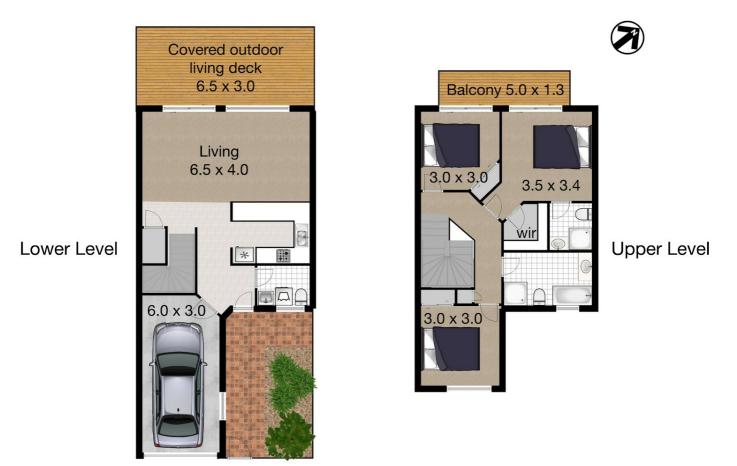

#### Total approximate Floor Area 162m<sup>2</sup>

This plan is for illustrative purposes only and should be used as such by any prospective purchaser.

Disclaimer: Please note this floor plan is for marketing purposes and is to be used as a guide only. All dimensions are estimates only and may not be exact measurements.