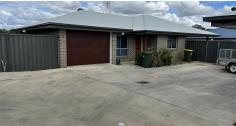

#### Summary

- 3 Townhouses in total.
- To be sold as Lot 16 consisting of 3 x 3 bed townhomes.

Home features include - Each townhome includes:

- · Circa 2015 build (3 Bed I 2 Bath I 1 Car).
- Floor Plan 156m2
- · Open Plan tiled living
- · Air-Conditioning and fans in each Bedroom + Living
- · Carpet in all bedrooms.
- Fully functioning kitchen with modern appliances and marble bench tops.
- · Single remote lockup garage at the main property.
- 5,000 gallon water tank.
- · Small yard grassed, fully fenced.
- · Low Set.
- · No Stairs.
- · Low maintenance

Chinchilla is the energy capital of Australia.

These modern lowest townhouses are in high demand for the growing population of the area. Vacancy rates are extremely low and widely accepted that this will continue for some time.