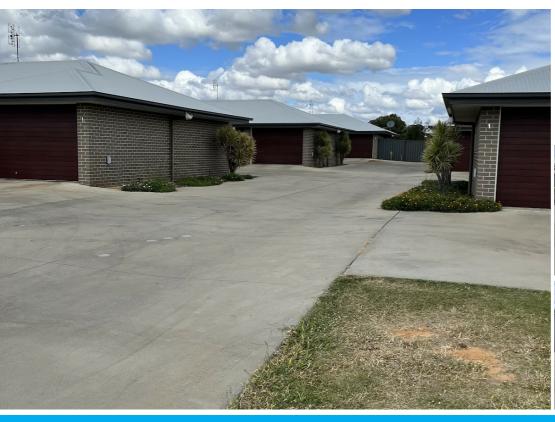

#### Summary

- 3 Townhouses in total.
- To be sold as Lot 16 consisting of 3 x 3 bed townhomes.

Home features include - Each townhome includes:

- · Circa 2015 build (3 Bed I 2 Bath I 1 Car).
- Floor Plan 156m2
- · Open Plan tiled living
- · Air-Conditioning and fans in each Bedroom + Living
- · Carpet in all bedrooms.
- Fully functioning kitchen with modern appliances and marble bench tops.
- · Single remote lockup garage at the main property.
- 5,000 gallon water tank.
- · Small yard grassed, fully fenced.
- · Low Set.
- · No Stairs.
- · Low maintenance

Chinchilla is the energy capital of Australia.

These modern lowest townhouses are in high demand for the growing population of the area. Vacancy rates are extremely low and widely accepted that this will continue for some time.