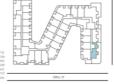

### 516B/192 BURWOOD ROAD HAWTHORN

### Apartment 516B

| ledroom    | 2 | Carpark       |    |
|------------|---|---------------|----|
| lathroom   | 2 | Internal Area | 8  |
| owder Room | 0 | External Area | 12 |
| itudy      | 0 | Total Area    | 20 |