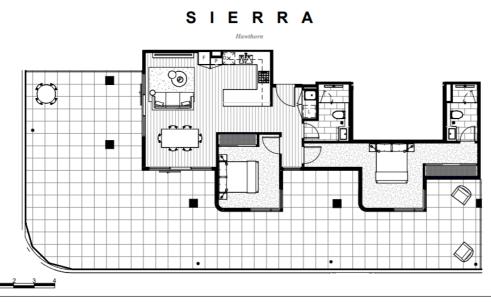

### Apartment 516B

| ledroom    | 2 | Carpark       |    |
|------------|---|---------------|----|
| lathroom   | 2 | Internal Area | 8  |
| owder Room | 0 | External Area | 12 |
| itudy      | 0 | Total Area    | 20 |