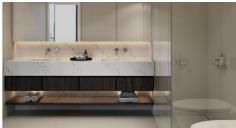

### Apartment 516B

| ledroom    | 2 | Carpark       |    |
|------------|---|---------------|----|
| lathroom   | 2 | Internal Area | 8  |
| owder Room | 0 | External Area | 12 |
| itudy      | 0 | Total Area    | 20 |