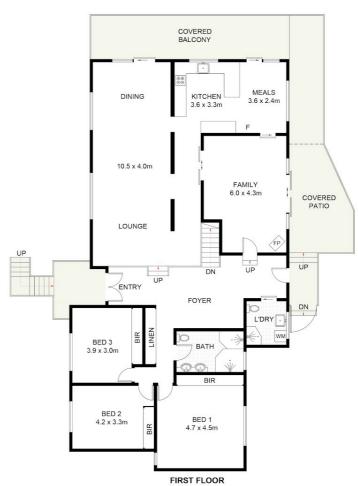

### 13 Stableford Place, Coffs Harbour, NSW 2450

DISCLAIMER: PLANS SHOWN ARE FOR PRESENTATION PURPOSES AND ARE NOT PART OF ANY LEGAL DOCUMENT. ALL MEASUREMENTS AND FIGURES ARE APPROXIMATE.

Disclaimer: Please note this floor plan is for marketing purposes and is to be used as a guide only. All dimensions are estimates only and may not be exact measurements.

The lounge area provides a private space with commanding views right out to the deep blue Pacific and beyond. Wide verandas that are fully screened provide multiple alfresco entertaining areas. The kitchen is centrally located perfectly servicing both living /dining room areas. Hosting 4 bedrooms of accommodation plus a Movie Theatre with surround sound. Outdoor entertaining is easy around tranquil gardens, with an amazing inground swimming pool that's solar heated , and can be used all year round. There's a large solar system on the roof that looks after the rising costs of electricity and gives all year round comfort. There's a large double lock up garage that looks after all the boys toys. So if you are looking for a timeless and comfortable residence, this is truly a family home to be proud of. All located on a very manageable 835 m² block. So many benefits to consider.... so close to the Coffs Harbour CBD, walking distance to the local golf course and of course only five minutes to the beautiful beaches of Coffs Harbour. Call Cheryl today on 0466 037 468.