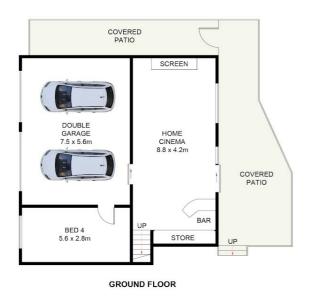

### 13 Stableford Place, Coffs Harbour, NSW 2450

DISCLAIMER: PLANS SHOWN ARE FOR PRESENTATION PURPOSES AND ARE NOT PART OF ANY LEGAL DOCUMENT. ALL MEASUREMENTS AND FIGURES ARE APPROXIMATE.

Disclaimer: Please note this floor plan is for marketing purposes and is to be used as a guide only. All dimensions are estimates only and may not be exact measurements.

The lounge area provides a private space with commanding views right out to the deep blue Pacific and beyond. Wide verandas that are fully screened provide multiple alfresco entertaining areas. The kitchen is centrally located perfectly servicing both living /dining room areas. Hosting 4 bedrooms of accommodation plus a Movie Theatre with surround sound. Outdoor entertaining is easy around tranquil gardens, with an amazing inground swimming pool that's solar heated , and can be used all year round. There's a large solar system on the roof that looks after the rising costs of electricity and gives all year round comfort. There's a large double lock up garage that looks after all the boys toys. So if you are looking for a timeless and comfortable residence, this is truly a family home to be proud of. All located on a very manageable 835 m² block. So many benefits to consider.... so close to the Coffs Harbour CBD, walking distance to the local golf course and of course only five minutes to the beautiful beaches of Coffs Harbour. Call Cheryl today on 0466 037 468.