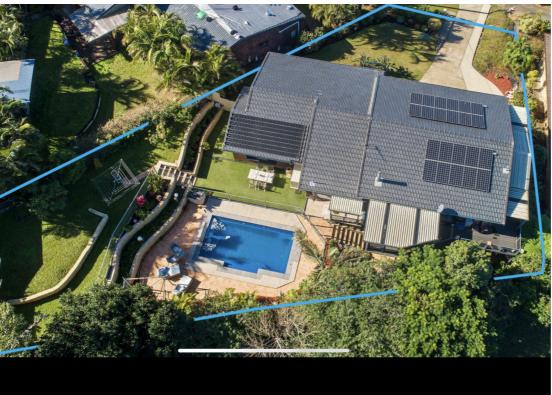

# NORTHERLY FACING 4 BEDROOM HOME WITH FABULOUS OCEAN VIEWS...AMONGST A TROPICAL OASIS

Immerse yourself in tranquility in the ever-changing view and seasons that mother nature so wonderfully turns on daily. This home been designed and positioned to take full advantage of its incredible coastal location.

The lounge area provides a private space with commanding views right out to the deep blue Pacific and beyond. Wide verandas that are fully screened provide multiple alfresco entertaining areas. The kitchen is centrally located perfectly servicing both living /dining room areas. Hosting 4 bedrooms of accommodation plus a Movie Theatre with surround sound. Outdoor entertaining is easy around tranquil gardens, with an amazing inground swimming pool that's solar heated , and can be used all year round. There's a large solar system on the roof that looks after the rising costs of electricity and gives all year round comfort. There's a large double lock up garage that looks after all the boys toys. So if you are looking for a timeless and comfortable residence, this is truly a family home to be proud of. All located on a very manageable 835 m² block. So many benefits to consider.... so close to the Coffs Harbour CBD, walking distance to the local golf course and of course only five minutes to the beautiful beaches of Coffs Harbour. Call Cheryl today on 0466 037 468.