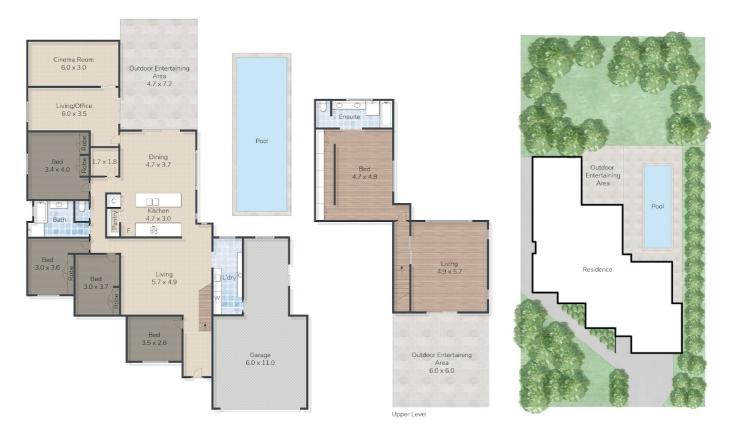

#### **4 HILLARY CIRCUIT, PACIFIC PINES**

This floor plan is for marketing purposes only. Dimensions and layout are approximate. Mountfort Media gives no guarantee or warranty over the accuracy of this plan.

INT:

≠ EXT:

329 sqm

TOTAL: 365 sqm

36 sqm

Jordan Marshall 0452225644 jordanmarshall@atrealty.com.au www.atrealty.com.au