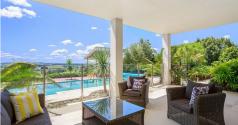

Expansive outdoor entertaining areas enjoy breathtaking vistas and are beautifully framed by an extensive use of large floor to ceiling windows, glass bi-fold and sliding doors. Providing a seamless indoor to outdoor transition they overlook the huge heated in-ground swimming pool with diving board and cabana – an idyllic spot to BBQ and entertain.