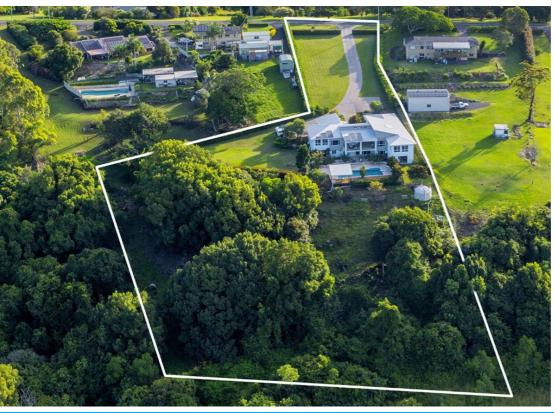

## SOLD BY ROBYN HUNT REAL ESTATE

Exuding luxury and style throughout this Master Builders Association award-winning home is positioned on an almost two acre allotment (7174m2) showcasing impressive proportions and sensational northern views. The scene is set as you first approach through decadent sandstone feature walls marking the grand entrance to what is truly a spectacular property.

Flawless in design the home boasts open-plan and indoor/outdoor living spaces with natural stone features and polished timber flooring. Working from home is a pure delight with an enormous home office space including separate entrance.

Expansive outdoor entertaining areas enjoy breathtaking vistas and are beautifully framed by an extensive use of large floor to ceiling windows, glass bi-fold and sliding doors. Providing a seamless indoor to outdoor transition they overlook the huge heated in-ground swimming pool with diving board and cabana – an idyllic spot to BBQ and entertain.

Alongside the spacious separate laundry is internal access to the  $7.3 \text{m} \times 7.2 \text{m}$  garage with remote door and plenty of storage. The lower provides extra garaging/workshop space and plenty of room to store all your favourite toys.