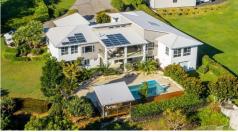

Expansive outdoor entertaining areas enjoy breathtaking vistas and are beautifully framed by an extensive use of large floor to ceiling windows, glass bi-fold and sliding doors. Providing a seamless indoor to outdoor transition they overlook the huge heated in-ground swimming pool with diving board and cabana – an idyllic spot to BBQ and entertain.

Completing this comprehensive package is three phase power, a 4.5KW solar electricity and a home entertainment system which serves even the pool area.

A short, scenic drive to the coastal towns of Byron Bay and Ballina, and just minutes to the City