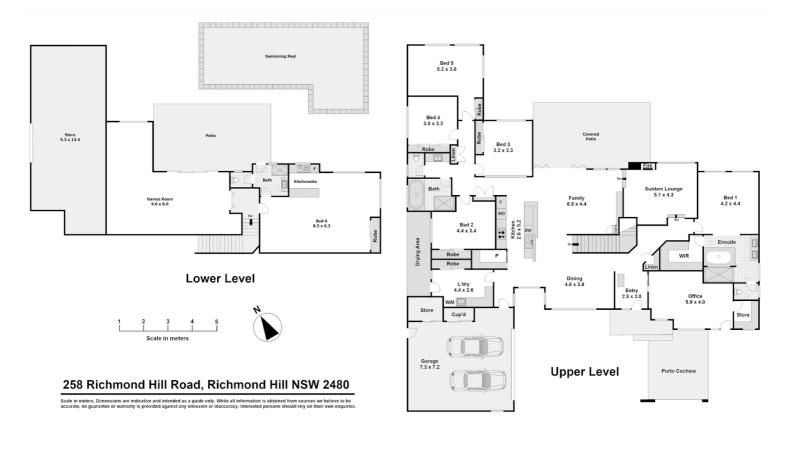

Abundant in natural light and high ceilings the main level hosts living, kitchen and dining areas and five generously proportioned bedrooms including a separate master suite with walk in double shower and freestanding bath. On the lower level is a separate studio space with games room, sixth bedroom, kitchenette, bathroom and separate entrance. Perfect for accommodating friends or extended family.

Alongside the spacious separate laundry is internal access to the  $7.3 \text{m} \times 7.2 \text{m}$  garage with remote door and plenty of storage. The lower provides extra garaging/workshop space and plenty of room to store all your favourite toys.

## 6 BED | 3 BATH | 6 CAR

PRICE:

**Expression of Interest** 

**OPEN FOR INSPECTION:** 

N/A

Robyn Hunt 0448448758 robyn@atrealty.com.au www.atrealty.com.au

Disclaimer: Please note this floor plan is for marketing purposes and is to be used as a guide only. All dimensions are estimates only and may not be exact measurements.