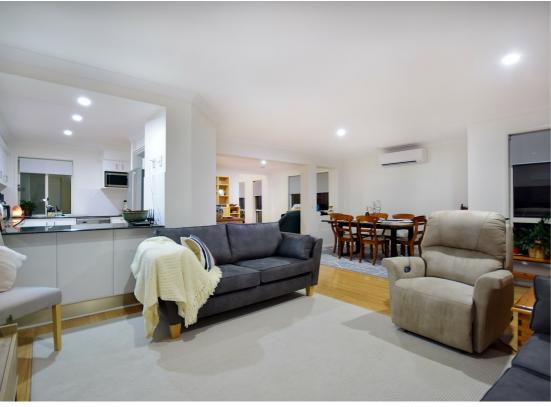

\*View video tour.

The home is an entertainers dream with spacious open plan living, lounge and dining areas, opening to your private garden and entertaining area.

The large contemporary kitchen features extensive granite bench tops, modern quality stainless-steel appliances plus pantry.

Beautiful metal balustrade staircase accenting the high open architectural feeling of space invites you upstairs.

Four generous bedrooms with built in robes and full length mirrored sliding doors, ceiling fans and ducted air conditioning.