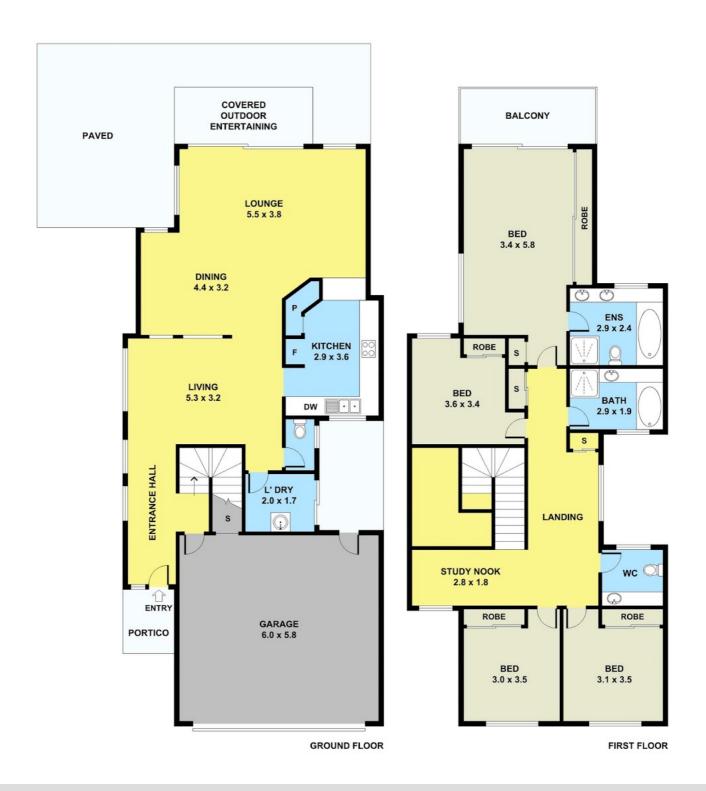

# FREESTANDING 4 BEDROOM HOME IN EASTLAKE - LUXURIOUS RESORT STYLE LIFESTYLE...

This beautiful 4 bedroom, 2.5 bathroom home located in the Eastlake Estate offers an exclusive lifestyle in an excellent convenient location.

\*View video tour.

The home is an entertainers dream with spacious open plan living, lounge and dining areas, opening to your private garden and entertaining area.

The large contemporary kitchen features extensive granite bench tops, modern quality stainless-steel appliances plus pantry.

Beautiful metal balustrade staircase accenting the high open architectural feeling of space invites you upstairs.

Four generous bedrooms with built in robes and full length mirrored sliding doors, ceiling fans and ducted air conditioning.

Main bathroom, with large shower, bath, and full length mirror, pastel tiling with subtle decorative frame

The extensive master bedroom, features full length mirrored wardrobe, clean white plantation shutters and private balcony with tranquil green outlook. Large ensuite, also with bath and large shower, twin sinks.

#### Features:

- Multiple spacious living areas
- 4 Generous Bedrooms
- 2 Large Bathrooms + downstairs Powder Room
- Separate Laundry
- Private low maintenance gardens and yard with entertaining area
- Double Lockup Garage Internal Access

## 52/3 Robina Town Centre Drive, Robina

Disclaimer: Please note this floor plan is for marketing purposes and is to be used as a guide only. All dimensions are estimates only and may not be exact measurements.