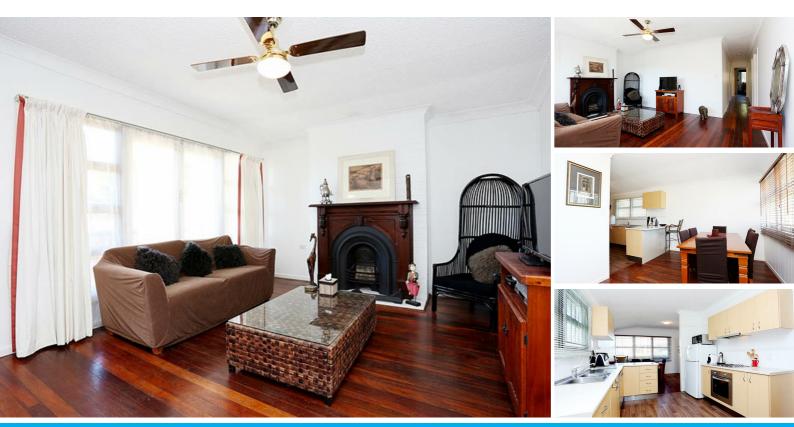

This is a great low set home for buyers seeking great value either as their home or as an investment.

This one level home offers an open plan kitchen and dining area, complete with an updated kitchen that contains plenty of cupboard space, and a generous lounge opening onto the front verandah through French doors to a fully enclosed front yard.

It has both polished and natural wood floors throughout the living area and bedrooms, and new vinyl in the kitchen.

Three bedrooms, with 2 being queen size, all feature built-in robes. Newly renovated bathroom and separate toilet, plus a large laundry area with lots more storage.

The back yard is flat and fully fenced in addition to the front, creating 2 separate spaces for the kids and family pets to play in.

Freshly painted inside and out, all the work has been done and is ready to be your home, or a fabulous investment property only 11 kms from the CBD, and only 3 kms from the tunnel across town or to the airport.