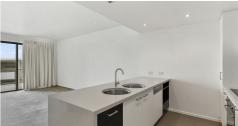

Walking in your front door you will come to your open living area with modern kitchen, stone benches and stainless-steel appliances. The full-sized pantry allows you to hold all the niknaks you need for your gourmet cooking skills.