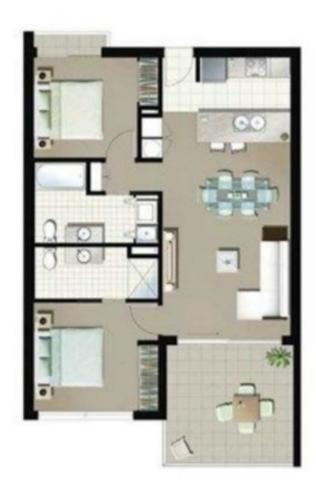

The living area is tiled throughout and the bedrooms have separate air conditions with carpet. The main bedroom is ensuited with stone vanity and generous storage. Your laundry it very accessible fitted into the main bathroom. Unit size is 90sm. There is 3sm of caed storage space within the building.

## 2 BED | 2 BATH | 2 CAR

PRICE:

Call agent for information

**OPEN FOR INSPECTION:** 

N/A

Kath Malmstedt 0418193312 kathmalmstedt@atrealty.com.au www.atrealty.com.au

Disclaimer: Please note this floor plan is for marketing purposes and is to be used as a guide only. All dimensions are estimates only and may not be exact measurements.