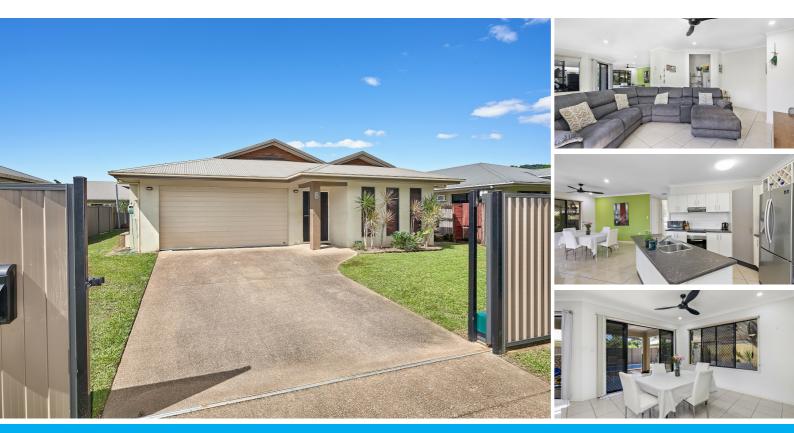

### A GREAT INVESTMENT OPPORTUNITY

Privately set behind colour bond fencing, this modern family home embraces the true meaning of a low maintenance lifestyle.

Featuring four bedrooms, ensuite and walk-in robe to the master, huge living area, central kitchen with a pantry, dishwasher and breakfast bar and dining area. The home is fully tiled and air-conditioned throughout.

Moving out to the patio, there is plenty of room to relax and entertain, while the children splash around in the inground pool.

With a double remote garage and side access, there is load of room for the boat, caravan or trailer if needed.