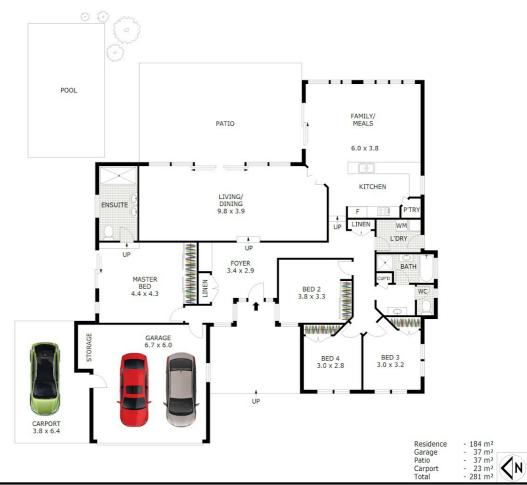

### 136 Pioneer Crescent, Bellbowrie

Disclaimer: Please note this floor plan is for marketing purposes and is to be used as a guide only. All dimensions are estimates only and may not be exact measurements.