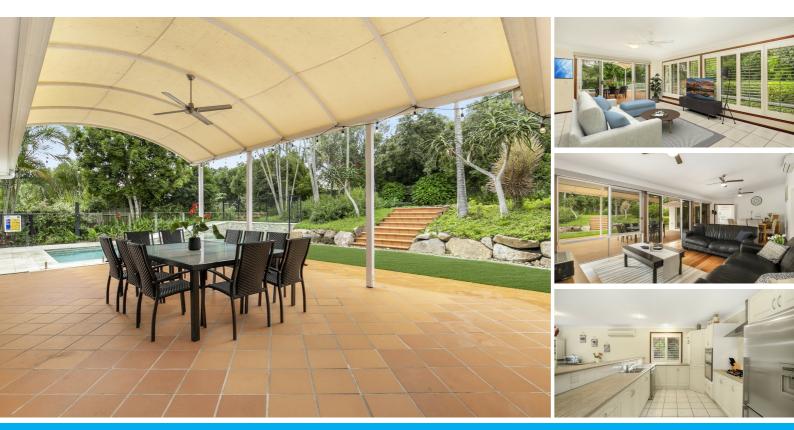

#### THE PERFECT FAMILY HOME NEAR BUS STOP **AND PARKS**

This spacious, well appointed, secluded home set on a 1450m2 block has everything a discerning family could ask for.

It is truly an entertainer's delight! The large lounge/dining area has double sliding doors that lead out to the covered entertainment area, immaculate garden and sparkling in-ground pool with stunning travertine tiles.

There is a modern kitchen and spacious family room.

The enormous main bedroom and luxurious en-suite are completely separate from the other 3 large, airy bedrooms providing the perfect parent's retreat.

Plantation shutters and high ceilings add charm and elegance to this stylish, well-designed home.

If you have been looking for the ideal family home and would like to be part of the wonderful Bellbowrie community, this home is definitely for you.

Features include:-

- \* Formal lounge with dining area leading to covered entertainment area
- \* Family room
- \* Open plan kitchen with gas cook top
- \* Study area
- \* 2 bathrooms
- \* 4 bedrooms
- \* Main bedroom with en-suite
- Spacious laundry
- Split system aircon in all rooms
- \* Ceiling fans throughout
- \* In-ground salt-water pool
- \* Immaculate garden with space for kids to play \* Double lock up garage and carport
- \* 5kW Solar electricity \* 5000L Water tank
- \* Fully fenced
- \* 1450m2 block