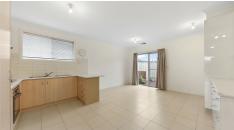

- 2 large bedrooms with BIR
- Large living spaces
- Stylish kitchen with stainless steel appliances and ample cupboard space
- Spacious central bathroom including shower/bathtub
- Ducted heating & cooling
- Outdoor entertainment area & decking
- Remote double lock-up carport