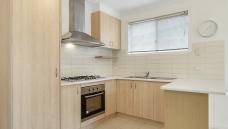

- 2 large bedrooms with BIR
- Large living spaces
- Stylish kitchen with stainless steel appliances and ample cupboard space
- Spacious central bathroom including shower/bathtub
- Ducted heating & cooling
- Outdoor entertainment area & decking
- Remote double lock-up carport