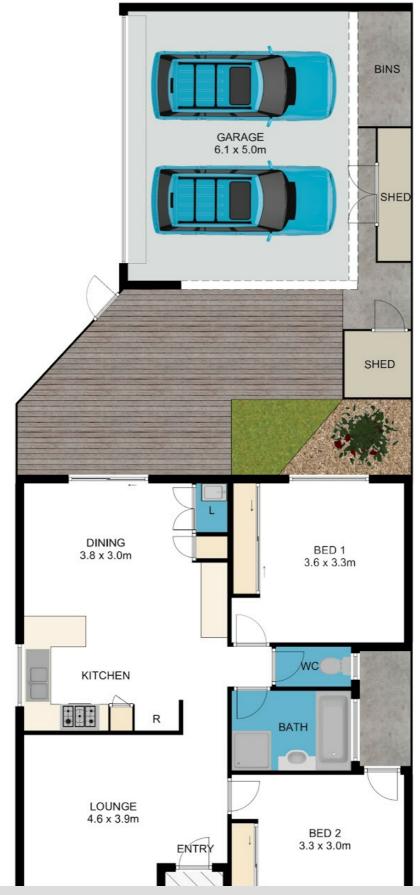

## SIMPLY SPECTACULAR, CONVENIENT LIVING!

This beautiful single level property offers a level of convenience rarely seen, located in the heart of Altona Meadows surrounded by Schools, Shops, Public Transport, Train Station, Child Care, Medical Centre's, and only 20 minutes from Melbourne CBD. Elegant low-maintenance luxury defines bright dimensions including:

- 2 large bedrooms with BIR
- Large living spaces
- Stylish kitchen with stainless steel appliances and ample cupboard space
- Spacious central bathroom including shower/bathtub
- Ducted heating & cooling
- Outdoor entertainment area & decking
- Remote double lock-up carport

## 2 BED | 1 BATH | 2 CAR

PRICE:

\$540,000 - \$580,000

**OPEN FOR INSPECTION:** 

N/A

Joseph Hanna 0423966320 joseph@atrealty.com.au www.atrealty.com.au

Disclaimer: Please note this floor plan is for marketing purposes and is to be used as a guide only. All dimensions are estimates only and may not be exact measurements.