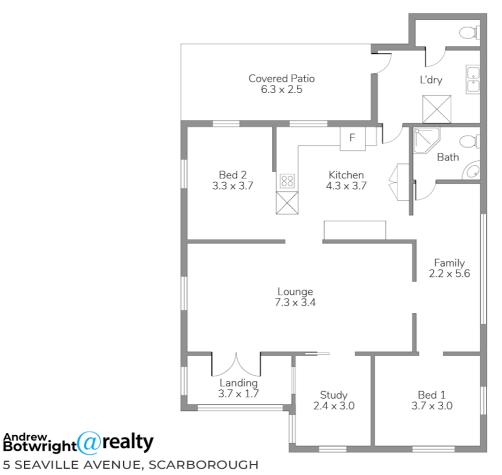

### 2 BED | 1 BATH | 2 CAR

PRICE:

SOLD by Andrew Botwright

**OPEN FOR INSPECTION:** 

N/A

Andrew Botwright
0402784250
andrewbotwright@atrealty.com.au
www.atrealty.com.au

This floor plan is for marketing purposes only. Dimensions and layout are approximate. Mountfort Media gives no guarantee or warranty over the accuracy of this plan.

Andrew Botwright @realty

INT: 111 sqm EXT: 15 sqm TOTAL: 166 sqm

Disclaimer: Please note this floor plan is for marketing purposes and is to be used as a guide only. All dimensions are estimates only and may not be exact measurements.