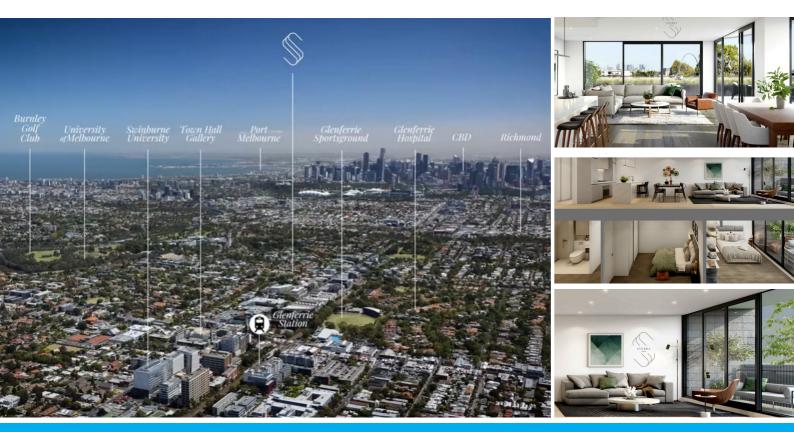

#### HAWTHORN SIERRA - NEW APARTMENTS

Positioned in the heart of Melbourne's most prestigious suburbs Hawthorn!

The unique 'S' shaped! The bold architectural statement goes beyond aesthetics to create a tremendous sense of space!

Hotel style amenities : 22m swimming pool, gymnasium, sauna, steam room and rooftop terrace which vast views of the Melbourne city skylines.

Transport options, restaurants, cafes and boutiques at your door step.