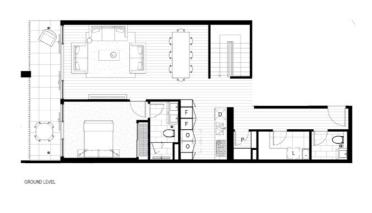

#### Terrace Home G08B

| Bedroom       | 4      |
|---------------|--------|
| Bathroom      | 4      |
| Powder Room   | 1      |
| Study         | 0      |
| Carpark       | 2      |
| nternal Area  | 193sqm |
| External Area | 29sqm  |
| otal Area     | 222sqm |