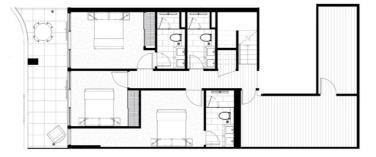

#### Terrace Home G08B

| Bedroom       | 4      |
|---------------|--------|
| Bathroom      | 4      |
| Powder Room   | 1      |
| Study         | 0      |
| Carpark       | 2      |
| nternal Area  | 193sqm |
| External Area | 29sqm  |
| otal Area     | 222sqm |