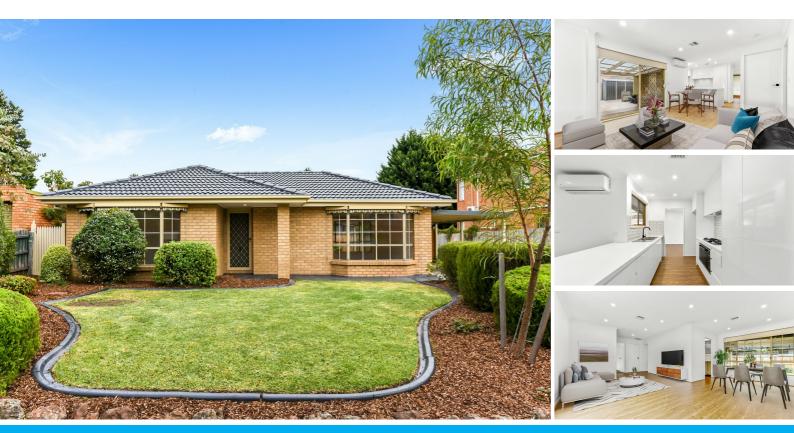

### MODERN FAMILY FLAIR

Freshly renovated with a flair for modern fashion and family functionality, this freestanding, single level unit is ready to impress with its cutting-edge kitchen and combination of formal and family spaces that encourage you to relax and entertain at home.

Trendy from top to toe, the home's dimensions showcase contemporary style in every room with sleek flooring flowing from the entry foyer through to a lounge and dining room that embraces an L-shaped design and draws natural light in through a beautiful bay window.

Just completed, the kitchen confirms its cutting-edge character with stone benches, 900mm appliances, dishwasher, subway tiled splashbacks, soft close cabinetry plus a breakfast bench.

Set alongside this space, a spacious family room spills out onto the alfresco entertaining deck with café blinds where you can spend time with family and friends whilst cooking up a BBQ or celebrating special occasions.

In all four bedrooms you'll find the comforts of carpet, with the master bedroom boasting a bay window, built-in-robe and renovated ensuite with black trims, accompanied by a like-styled family bathroom, separate toilet and laundry with stone benchtop.

Finished to perfection with the inclusions of ducted heating, split system air conditioning, LED downlights, garden shed plus a single carport that's preceded by space to park a second car.

This haven of style sits close to Park Ridge Primary, Rowville Secondary, Rowville Lakes Shopping Centre, Wellington Village, sporting reserves, buses and the convenience of Monash and EastLink Freeways.