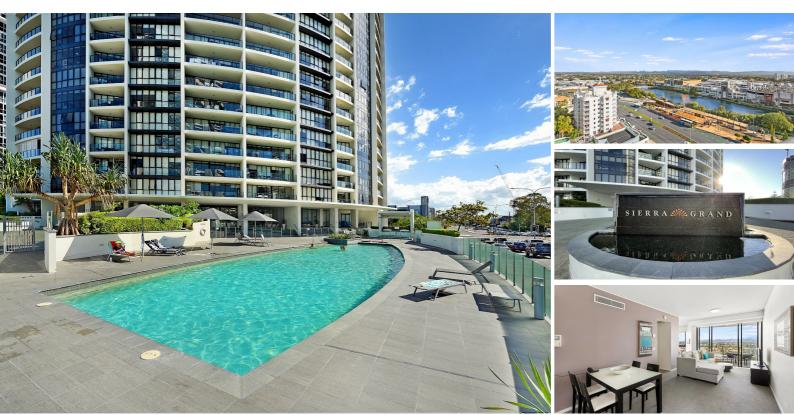

### SIERRA GRAND HUGE INVESTMENT **OPPORTUNITY**

Apartment 1507 - 1 + 1 BED - 2 BATH - 1CAR

#### Mantra Sierra Grand:

You are within strolling distance of everything - golden beaches, crystal surf, sidewalk cafes, and malls and arcades full of boutiques and specialty shops. These exclusive Broadbeach apartments offer a variety of resort facilities and services available to all owners including: \* Heated Indoor Pool

- \* Outdoor Pool
- \* Heated Spas \* Sauna
- \* Steam Room
- \* Full size Tennis Court
- \* Fully Equipped Gym
- \* In House Theatre
- \* 24 hour check-in / on- site Management
- \* Bicycle cage
- \* Saffron Indian Restaurant on- site
- \* Jakamama Lounge Bar on- site
- Apartment Features:
- \* Stunning Hinterland + River Views Level 15
- \* Modern Stylish Interior
- \* Open Plan Kitchen Dining Living Area
- \* Viewing Balcony perfect for Sunset Drinks
- \* Full Modern Kitchen complete with Dishwasher
- \* Separate Laundry Facilities
- \* 2 Good Size Rooms
- \* Built in Robes
- \* 2 Modern Bathrooms
- \* Ducted Air Conditioning
- \* Cable TV

## 2 BED | 2 BATH | 1 CAR

PRICE: Offers over \$650,000

**OPEN FOR INSPECTION:** N/A

**Ingrid Taylor** 0406994911 ingrid@mandate2.com.au