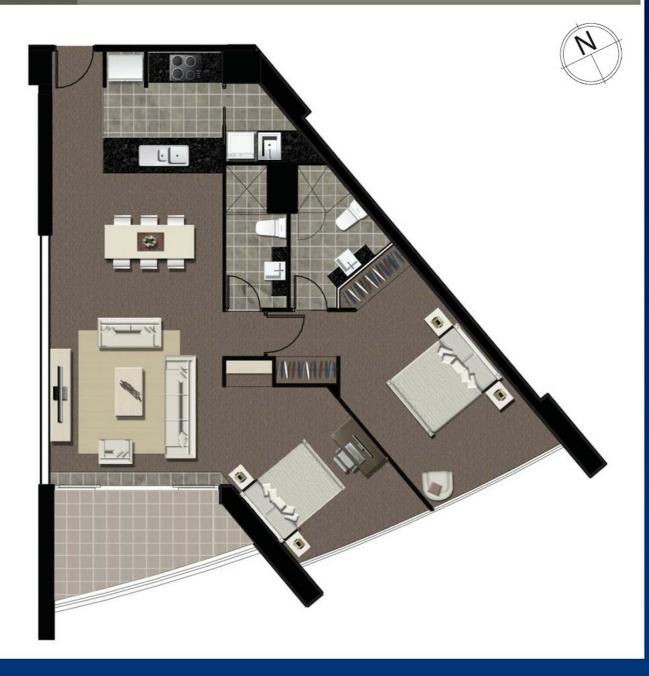

#### APARTMENT TYPE G

#### **APARTMENT TYPE G**

#### 1 Bedrooms + Study • 2 Bathrooms

Disclaimer: Please note this floor plan is for marketing purposes and is to be used as a guide only. All dimensions are estimates only and may not be exact measurements.

This is a draft floor plan. Final dimensions and layout may change subject to contract terms. Furniture and fittings are for illustration purposes and are not included. The plan may not be to scale. Buyers should make their own enquiries and not rely upon the details shown in this plan. The developer reserves the right to make minor alterations to floor plans without notice. Floor areas are to the centerline of external walls, party walls and outside window frames. Indicative room sizes are taken to the face of structural walls and centreline of balconies. Features, and in the application of the plan may not be to scale. Buyers are taken to the face of structural walls and centreline of balconies. Features, and are applied and control of the plan may not be to scale. Buyers are taken to the face of structural walls and centreline of balconies. Features, and are applied and control of the plan may not be applied by the plan.