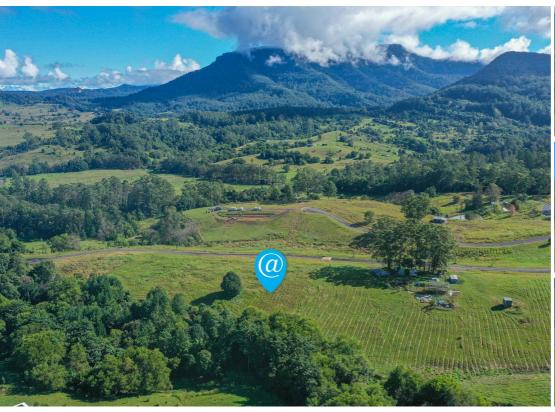

25 Evelyn way is only 4.7km from town, one of 23 new lots on a recent subdivision - Nightcap Vista Estate. This particular lot is one of the favourites, being a huge 3961sqm in size (98% of 1 acre). Large enough to suit a 2nd home with Dual Occupancy allowed on these lots. It is located almost at the end of the cul de sac with a great building site, and an easier lot to maintain!

The Nightcap range stares you in the face to the north, often catching clouds which slither across the valleys and gullies, a beautiful sight in itself. The Koonorigan range stretches off to the south which is your eastern aspect which was also totally stable in the recent weather events. To the southwest you will see the iconic Nimbin Rocks. If you love panoramic views this is a must see.

Approximately 80km from Byron Bay & 86km to the Gold Coasts' International airport, this really is a superb location.

Mains electricity is supplied, each lot will have their own rainwater storage along with a septic system.