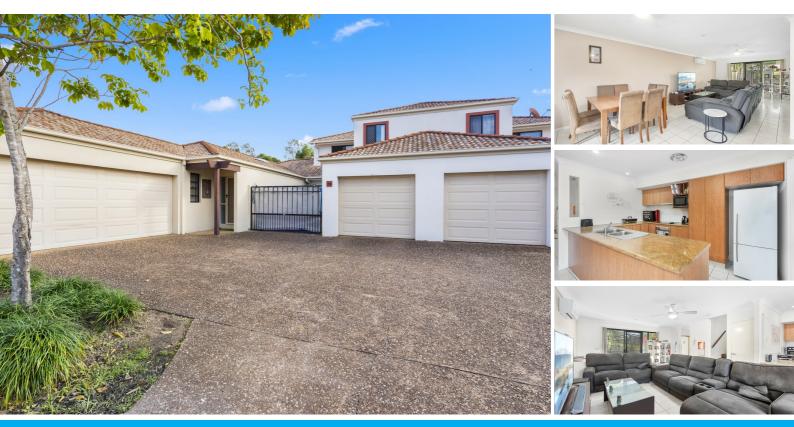

### LARGE THREE BEDROOM TOWNHOUSE FOR SALE -DON'T MISSED THIS OPPORTUNITY.

Lakeside on Varsity is one of the most sought after complexes in Varsity Lakes with its amazing position across from Lake Orr and next to Varsity Primary School.

#### **Property Features**

Main bedroom boasts ensuite, built in cupboards and ceiling fan Two good sized bedrooms both with built in cupboards Spacious main bathroom with bath tub Open plan living and dining Well appointed modern kitchen with ample storage and bench space Air conditioned living and dining Single automatic lock up garage with internal access Fully fenced private back yard

Complex Features Sparkling in ground swimming pool, spa and 2 BBQ areas Plenty of visitor parking Well maintained gardens and lawns Security gated with onsite management Complex access off Christine Avenue and Bridgewater Drive Pet friendly complex upon application