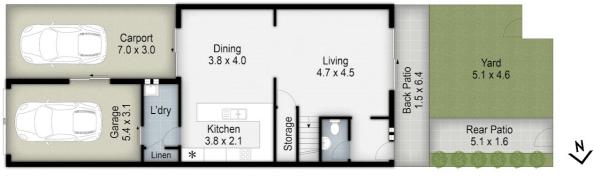

### 3 BED | 2 BATH | 2 CAR

PRICE: 639,000+

OPEN FOR INSPECTION: N/A

Agnes Chan 0421666977 agnes@atrealty.com.au www.atrealty.com.au

Lower Level

70/302 Christine Avenue, Varsity Lakes Internal: 148 m² | External: 15 m² | Approx Total: 163 m²

Agnes Chan 0421 666 977

Disclaimer: Please note this floor plan is for marketing purposes and is to be used as a guide only. All dimensions are estimates only and may not be exact measurements.

Agnes Chan 0421666977 agnes@atrealty.com.au www.atrealty.com.au