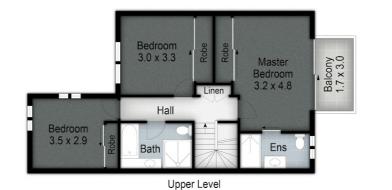

### 3 BED | 2 BATH | 2 CAR

PRICE: 639,000+

OPEN FOR INSPECTION: N/A

Agnes Chan 0421666977 agnes@atrealty.com.au www.atrealty.com.au

Lower Level

70/302 Christine Avenue, Varsity Lakes Internal: 148 m² | External: 15 m² | Approx Total: 163 m²

Agnes Chan 0421 666 977

Disclaimer: Please note this floor plan is for marketing purposes and is to be used as a guide only. All dimensions are estimates only and may not be exact measurements.

Agnes Chan 0421666977 agnes@atrealty.com.au www.atrealty.com.au