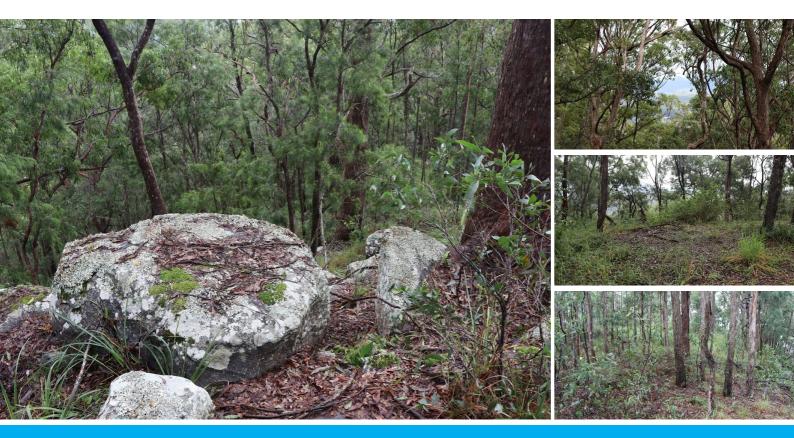

### MOUNTAIN IN THE MIST

There is 42.32 acres (17.13haq) in Wolvi for how much? Yes, that's right, you can have this amazing forest property for just \$295,000.

Complete privacy and outstanding rural views. Stunning rock formations, rare ferns and huge trees, predominantly Yellow Stringy Bark and Bloodwood. A great place to build your private cabin or Airbnb cottage to take in the views and create walking trails to zig zag around this picturesque acreage to enjoy the native ambience.

Sit quietly and enjoy the abundant bird and wildlife in the early morning, as the refreshing mountain mist swirls around you. Situated on a quiet no through road approximately 25 minutes east of Gympie and 50 minutes north west of Noosa.

Here is your chance to grab some value east side acreage.