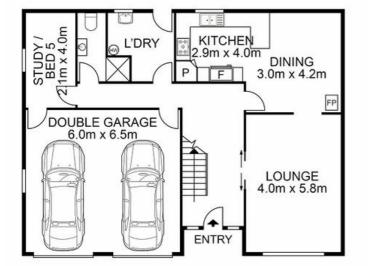

## IMMACULATE FAMILY HOME IN A PRIME LOCATION

Features Include:

- Double brick family home has only ever had one owner & is kept in immaculate condition
- Accommodating to a growing family
- Wide entry & foyer
- Five proportioned bedrooms with built in robes to three
- Master suite is generous in size & is equipped with an ensuite
- The fifth bedroom can also be used as a home office / study
- Expansive living room downstairs
- Rumpus room upstairs could be used as a 6th bedroom
- Separate dining room includes a combustion fireplace
- Well appointed kitchen with ample cupboard & bench space
- Stainless steel dishwasher
- Pantry
- Breakfast bar
- Recently renovated 3-way bathroom upstairs includes a bathtub
- Recently renovated bathroom downstairs
- Spacious laundry with backyard access
- The stairs are equipped with an electric chair that caters to those that find stairs a challenge
- Ducted air conditioning
- Ceiling fans
- Solar Panels
- Balcony to front & back of the home both have expansive views of the district
- Entertaining alfresco includes a built in BBQ area
- Fantastic sized yard
- Double garage with remote & internal access
- Side drive through access to carport is perfect to accommodate a caravan, boat or trailer
- 604sqm block

## 23 Gazelle Street, Glenfield

Huss At Salemi · All measurements are approximate · Drawn for marketing purposes only 0411699419 huss@atrealty.com.au

### AGENCY

www.agencycentral.com.au

Disclaimer: Please note this floor plan is for marketing purposes and is to be used as a guide only. All dimensions are estimates only and may not be exact measurements.

# ENTRY LEVEL