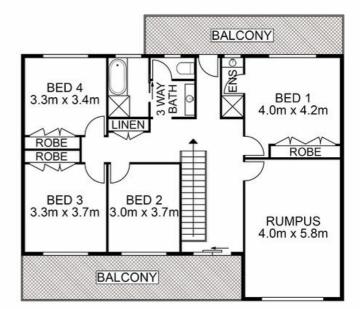

## IMMACULATE FAMILY HOME IN A PRIME LOCATION

Features Include:

- Double brick family home has only ever had one owner & is kept in immaculate condition
- Accommodating to a growing family
- Wide entry & foyer
- Five proportioned bedrooms with built in robes to three
- Master suite is generous in size & is equipped with an ensuite
- The fifth bedroom can also be used as a home office / study
- Expansive living room downstairs
- Rumpus room upstairs could be used as a 6th bedroom
- Separate dining room includes a combustion fireplace
- Well appointed kitchen with ample cupboard & bench space
- Stainless steel dishwasher
- Pantry
- Breakfast bar
- Recently renovated 3-way bathroom upstairs includes a bathtub
- Recently renovated bathroom downstairs
- Spacious laundry with backyard access
- The stairs are equipped with an electric chair that caters to those that find stairs a challenge
- Ducted air conditioning
- Ceiling fans
- Solar Panels
- Balcony to front & back of the home both have expansive views of the district
- Entertaining alfresco includes a built in BBQ area
- Fantastic sized yard
- Double garage with remote & internal access
- Side drive through access to carport is perfect to accommodate a caravan, boat or trailer
- 604sqm block

## 23 Gazelle Street, Glenfield

Huss At Salemi · All measurements are approximate · Drawn for marketing purposes only 0411699419 huss@atrealty.com.au

### AGENCY

www.agencycentral.com.au

Disclaimer: Please note this floor plan is for marketing purposes and is to be used as a guide only. All dimensions are estimates only and may not be exact measurements.

## **UPPER LEVEL**