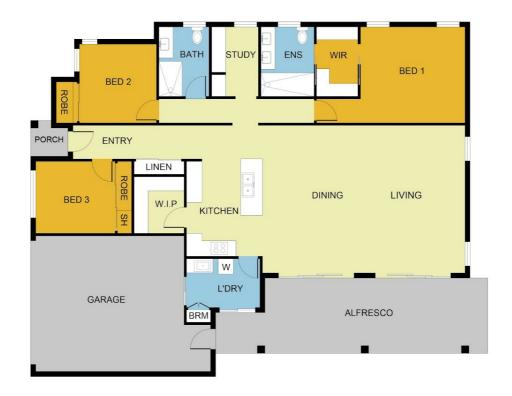

## LARGE 3 BEDROOM RETIREMENT HOME

A beautifully presented home with style and great resort living in GemLife Bribie Island. The main bedroom is 'Super Sized', and there are also two Queen sized bedrooms as well. Ensuite and main bathroom are generous and the mirror cabinets in both means lots of personal storage. The Study is one of the main attractions too. Central to the living area and big enough for writing your Autobiography. The large alfresco area and a workshop area in the 2 car garage, makes this home a great option for even the most discerning buyer. The kitchen boasts a large walk-in pantry and island bench ideal for the aspiring chef. With Instaboil Filtered Water, Dishwasher and European appliances and induction hotplates.

## 3 BED | 2 BATH | 2 CAR

PRICE:

**OFFERS OVER \$799,000** 

**OPEN FOR INSPECTION:** 

N/A

Merv Harrison 0448637896 mervharrison@atrealty.com.au www.atrealty.com.au

Serene 2 Gemlife

Disclaimer: Please note this floor plan is for marketing purposes and is to be used as a guide only. All dimensions are estimates only and may not be exact measurements.