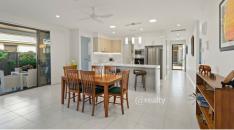

## LARGE 3 BEDROOM RETIREMENT HOME

A beautifully presented home with style and great resort living in GemLife Bribie Island. The main bedroom is 'Super Sized', and there are also two Queen sized bedrooms as well. Ensuite and main bathroom are generous and the mirror cabinets in both means lots of personal storage. The Study is one of the main attractions too. Central to the living area and big enough for writing your Autobiography. The large alfresco area and a workshop area in the 2 car garage, makes this home a great option for even the most discerning buyer. The kitchen boasts a large walk-in pantry and island bench ideal for the aspiring chef. With Instaboil Filtered Water, Dishwasher and European appliances and induction hotplates.