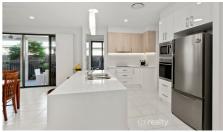

## LARGE 3 BEDROOM RETIREMENT HOME

A beautifully presented home with style and great resort living in GemLife Bribie Island. The main bedroom is 'Super Sized', and there are also two Queen sized bedrooms as well. Ensuite and main bathroom are generous and the mirror cabinets in both means lots of personal storage. The Study is one of the main attractions too. Central to the living area and big enough for writing your Autobiography. The large alfresco area and a workshop area in the 2 car garage, makes this home a great option for even the most discerning buyer. The kitchen boasts a large walk-in pantry and island bench ideal for the aspiring chef. With Instaboil Filtered Water, Dishwasher and European appliances and induction hotplates.