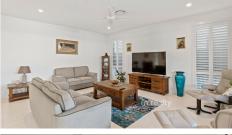

## LARGE 3 BEDROOM RETIREMENT HOME

A beautifully presented home with style and great resort living in GemLife Bribie Island. The main bedroom is 'Super Sized', and there are also two Queen sized bedrooms as well. Ensuite and main bathroom are generous and the mirror cabinets in both means lots of personal storage. The Study is one of the main attractions too. Central to the living area and big enough for writing your Autobiography. The large alfresco area and a workshop area in the 2 car garage, makes this home a great option for even the most discerning buyer. The kitchen boasts a large walk-in pantry and island bench ideal for the aspiring chef. With Instaboil Filtered Water, Dishwasher and European appliances and induction hotplates.

Call Merv on 0448 637 896 or Linda on 0417 613 110 now to book an inspection MAIN FEATURES:

- \* Master Bedroom features an ensuite and walk-in robe
- \* Spacious open plan lounge room and dining
- \* Outdoor tiled Alfresco
- \* Plantation Shutters on all windows
- \*Blade Verticals to sliding doors
- \*Security Screens to all windows and doors.
- \* High Ceilings
- \* Ducted A/C