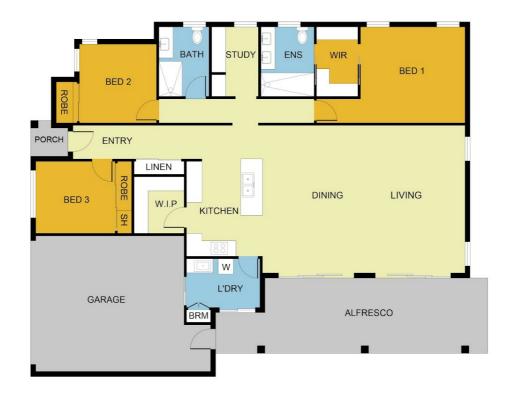

## SERENITY NOW AT GEMLIFE BRIBIE ISLAND

Great opportunity to buy the Serene II. This large, fabulously appointed home, must be seen to be believed. 3 large bedrooms (main will easily take a King Size Bed), 2 bathrooms, with shower nook for the shampoo and soap along with mirror vanity cabinets. There's a great Study Area to keep the bedrooms free for the family to visit.

European appliances in the Kitchen and great Walk-In Pantry makes you feel like you're part of the MasterChef crew. Full 2 car garage with area for a workshop or that extra wine fridge makes this a great not so downsized downsizer.

The S/E Alfresco area is the largest in the complex with area for sofa, BBQ and an outdoor table and chairs. Just to add to the fun this home is a stones-throw away from the outdoor pool so cooling off in summer is just a super short walk.

- \* Master Bedroom features an ensuite and walk-in robe
- \* Spacious open plan lounge room and dining
- \* Outdoor tiled Alfresco
- \* Plantation Shutters on all windows
- \*Blade Verticals to sliding doors
- \*Security Screens to all windows and doors.
- \* High Ceilings
- \* Ducted A/C

## 3 BED | 2 BATH | 2 CAR

PRICE: \$815,000

OPEN FOR INSPECTION: N/A

Linda Harrison 0417613110 lindaharrison@atrealty.com.au www.atrealty.com.au

Serene 2 Gemlife

Disclaimer: Please note this floor plan is for marketing purposes and is to be used as a guide only. All dimensions are estimates only and may not be exact measurements.