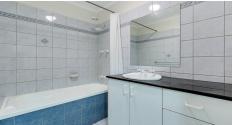

Centrally located new kitchen with surround benches & plenty of storage & pot drawers.

Main bathroom has a combined bath, shower and vanity, toilet is separated.

Internal laundry - consisting of dryer, linen cupboard storage.