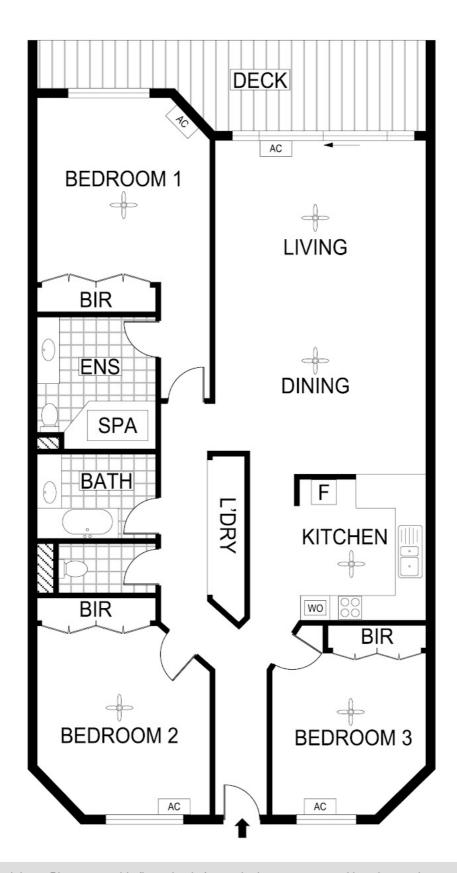

Extensive open plan living with views out to the ocean. Enjoy the front balcony while having a sunset cocktail.

Master bedroom features an ensuite, two bedrooms located away from the living area. Built in robes, air conditioning and overhead fans throughout.

Centrally located new kitchen with surround benches & plenty of storage & pot drawers.

Main bathroom has a combined bath, shower and vanity, toilet is separated.

Internal laundry - consisting of dryer, linen cupboard storage.

## 3 BED | 2 BATH | 1 CAR

PRICE:

**OFFERS OVER \$480,000** 

**OPEN FOR INSPECTION:** 

N/A

Trish McClelland 0418612640 trish.mcclelland@atrealty.com.au www.atrealty.com.au

Disclaimer: Please note this floor plan is for marketing purposes and is to be used as a guide only. All dimensions are estimates only and may not be exact measurements.