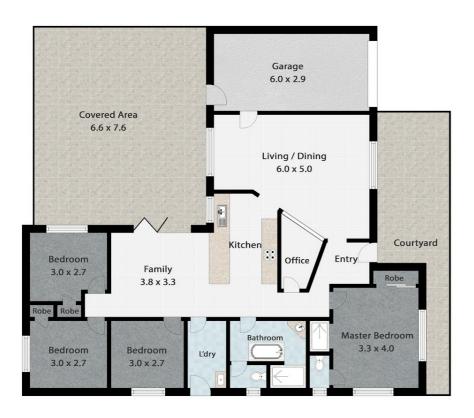

#### Property Features -

- \* 4 good size bedrooms master with ensuite with a separate toilet/shower
- \* Open plan kitchen & dining room featuring bi-fold doors which open onto a large undercover, outdoor entertainment area
- \* Private courtyard out the front, fully fenced
- \* Renovated bathrooms & tiled throughout
- \* Separate Laundry
- \* Separate storage room can be used as an office, walk in pantry, study, bar etc
- \* Large 1092sqm block, fully fenced with garden shed
- \* Single lock up garage with extra parking in the driveway
- \* Freshly painted throughout & new blinds
- \* Rental Appraisal \$820 \$840 per week

## 4 BED | 2 BATH | 1 CAR

PRICE: \$849,000

OPEN FOR INSPECTION: N/A

Kera Thomas 0404232429 kera@atrealty.com.au www.atrealty.com.au

45 RENFREW DRIVE, HIGHLAND PARK

INTERNAL 130m² | EXTERNAL 70m²| TOTAL 200m² | LAND SIZE 1092m²

Measurements are approximate only and no responsibility is taken for any error, omission, or mis-statement. This is for illustrative purposes only and should be used as such by any prospective purchaser, www.picsandmortar.com.au

Disclaimer: Please note this floor plan is for marketing purposes and is to be used as a guide only. All dimensions are estimates only and may not be exact measurements.