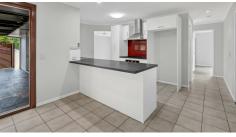

#### Property Features -

- \* 4 good size bedrooms master with ensuite with a separate toilet/shower
- \* Open plan kitchen & dining room featuring bi-fold doors which open onto a large undercover, outdoor entertainment area
- \* Private courtyard out the front, fully fenced
- \* Renovated bathrooms & tiled throughout
- \* Separate Laundry
- \* Separate storage room can be used as an office, walk in pantry, study, bar etc
- \* Large 1092sqm block, fully fenced with garden shed
- \* Single lock up garage with extra parking in the driveway
- \* Freshly painted throughout & new blinds
- \* Rental Appraisal \$820 \$840 per week