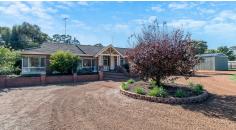

## SERENE SERPENTINE

2000 built 4 Bedrooms 2 Bathroom(224m2) set on 2.46Ha

This gorgeous 6 acres property is in a class of its own. Meander down the winding driveway to this picturesque home. Enter through the original lead light door into the welcoming entry hallway. Featuring high ornate ceilings it is decorated and finished to high standard. With formal and informal living this home is waiting for its new family. All minor bedrooms are queen size, with the master suite being extra large with a huge walk in robe and spacious en-suite bathroom with garden views. The country style kitchen is a joy to present with a large timbertop island, ample bench/cupboard space, dishwasher, large gas cooktop and walk in pantry. For those cold winter days there eis the beautiful wood heater, the home is also fitted with ducted reverse cycle air conditioning.