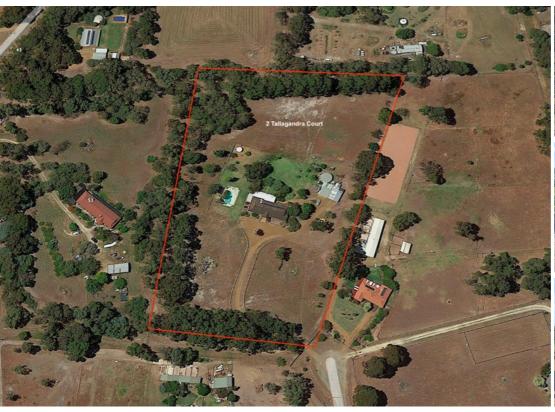

## SERENE SERPENTINE

2000 built 4 Bedrooms 2 Bathroom(224m2) set on 2.46Ha

This gorgeous 6 acres property is in a class of its own. Meander down the winding driveway to this picturesque home. Enter through the original lead light door into the welcoming entry hallway. Featuring high ornate ceilings it is decorated and finished to high standard. With formal and informal living this home is waiting for its new family. All minor bedrooms are queen size, with the master suite being extra large with a huge walk in robe and spacious en-suite bathroom with garden views. The country style kitchen is a joy to present with a large timbertop island, ample bench/cupboard space, dishwasher, large gas cooktop and walk in pantry. For those cold winter days there eis the beautiful wood heater, the home is also fitted with ducted reverse cycle air conditioning.