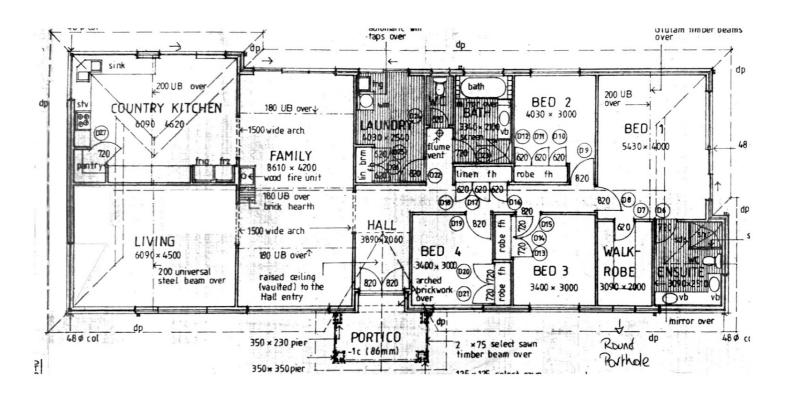

## SERENE SERPENTINE

2000 built 4 Bedrooms 2 Bathroom(224m2) set on 2.46Ha

This gorgeous 6 acres property is in a class of its own. Meander down the winding driveway to this picturesque home. Enter through the original lead light door into the welcoming entry hallway. Featuring high ornate ceilings it is decorated and finished to high standard. With formal and informal living this home is waiting for its new family. All minor bedrooms are queen size, with the master suite being extra large with a huge walk in robe and spacious en-suite bathroom with garden views. The country style kitchen is a joy to present with a large timbertop island, ample bench/cupboard space, dishwasher, large gas cooktop and walk in pantry. For those cold winter days there eis the beautiful wood heater, the home is also fitted with ducted reverse cycle air conditioning.

## 4 BED | 2 BATH | 0 CAR

PRICE:

OFFERS OVER\$1,100,000

**OPEN FOR INSPECTION:** 

N/A

Liz Smith 0431926144 lizsmith@atrealty.com.au www.atrealty.com.au

Disclaimer: Please note this floor plan is for marketing purposes and is to be used as a guide only. All dimensions are estimates only and may not be exact measurements.