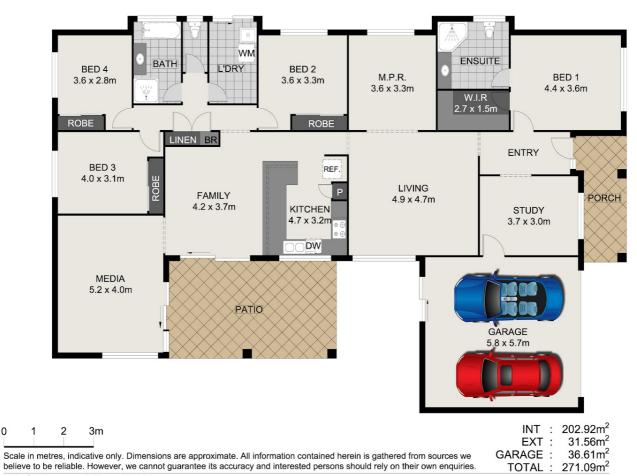

## 4 BED | 2 BATH | 2 CAR

PRICE: UNDER CONTRACT

OPEN FOR INSPECTION: N/A

Patrick D'Arrigo 0447381869 pdarrigo@atrealty.com.au www.atrealty.com.au

11 Oakwood Road, Warner

0

Disclaimer: Please note this floor plan is for marketing purposes and is to be used as a guide only. All dimensions are estimates only and may not be exact measurements.