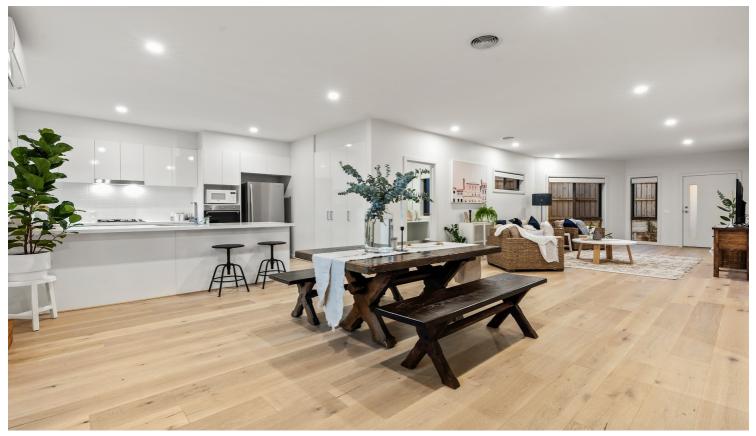

Downstairs incorporates an expansive family-dining zone and a designer chef's kitchen with stainless steel Smeg appliances, 40mm stone benchtops & island/breakfast bar and plenty of storage. The generously proportioned interior flows effortlessly from the internal open-plan living space out onto the private outdoor deck from which you can admire the views of the low maintenance garden and beyond.

Additional features include; hardwood flooring throughout, gas ducted heating, downstairs powder room, separate laundry, understairs storage, security doors, 3,000lt water tank, remote lock-up garage with internal access and an additional car space.