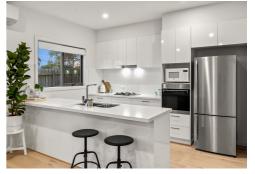

Downstairs incorporates an expansive family-dining zone and a designer chef's kitchen with stainless steel Smeg appliances, 40mm stone benchtops & island/breakfast bar and plenty of storage. The generously proportioned interior flows effortlessly from the internal open-plan living space out onto the private outdoor deck from which you can admire the views of the low maintenance garden and beyond.