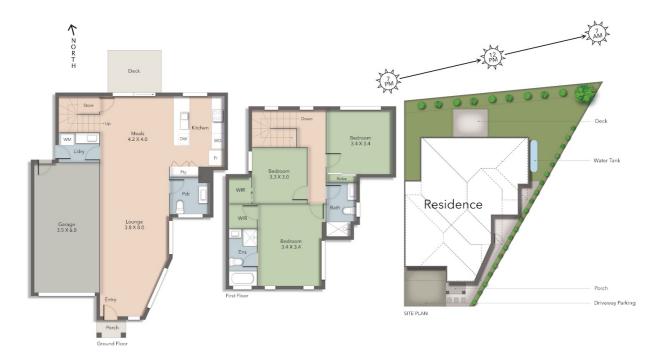

Cleverly designed, this family friendly layout comprises well-proportioned sleeping quarters, all of which are located on the first floor including; master with walk-in robe and full-ensuite complimented by a deep bathtub, whilst the remaining two bedrooms include either walk-in or mirrored built-in robes and central to the main bathroom and a separate toilet.

Downstairs incorporates an expansive family-dining zone and a designer chef's kitchen with stainless steel Smeg appliances, 40mm stone benchtops & island/breakfast bar and plenty of storage. The generously proportioned interior flows effortlessly from the internal open-plan living space out onto the private outdoor deck from which you can admire the views of the low maintenance garden and beyond.

Additional features include; hardwood flooring throughout, gas ducted heating, downstairs powder room, separate laundry, understairs storage, security doors, 3,000lt water tank, remote lock-up garage with internal access and an additional car space.

## 10/16 SYLVANWOOD CRESCENT, NARRE WARREN, VIC, 3805

Unit 10, 16 Sylvanwood Crescent NARRE WARREN

 □ 2 Bath

⇔1 Car

Internal 136m<sup>2</sup> or 14.6 Squares

White every attempt has been made to ensure the accuracy of the floor plan contained here, measurements of doors, windows rooms and any other items are approximate and no responsibility is taken for any error omission or miss measurement. The plan is for illustrative purposes only and should be used as such by any proposed by the plan is for illustrative purposes only and should be used as such by any proposed by the plan is for illustrative purposes only and should be used as such by any proposed by the plan is for illustrative purposes only and the plan is for illustrative purposes only and the plan is for illustrative purposes only and the plan is for illustrative purposes.