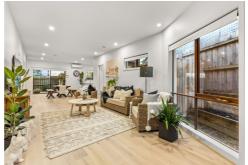

Downstairs incorporates an expansive family-dining zone and a designer chef's kitchen with stainless steel Smeg appliances, 40mm stone benchtops & island/breakfast bar and plenty of storage. The generously proportioned interior flows effortlessly from the internal open-plan living space out onto the private outdoor deck from which you can admire the views of the low maintenance garden and beyond.